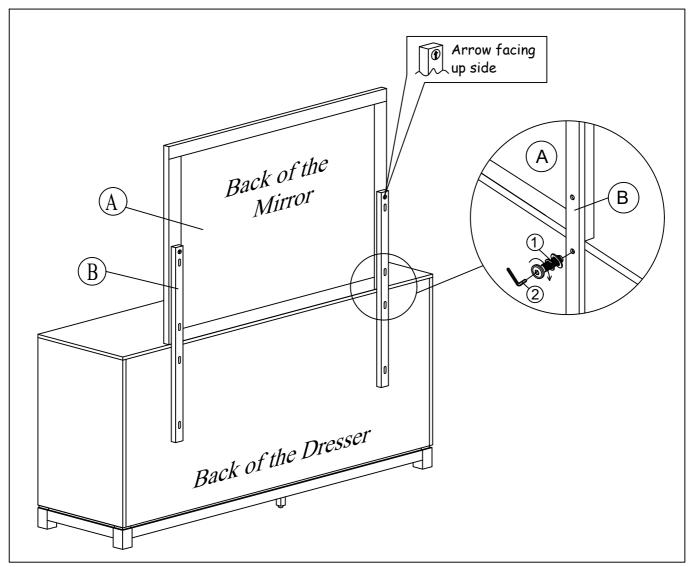

ITEM NO: B3150-11 RIVER MIRROR

## BOX OF MIRROR

| ITEM | DRAWING | DESCRIPTION                 | QTY |
|------|---------|-----------------------------|-----|
| A    |         | MIRROR                      | 1   |
| В    |         | DRESSER TOP<br>SUPPORT RAIL | 2   |

## BOX OF MIRROR HARDWARE LIST

| ITEM | DRAWING | DESCRIPTION                                                          | QTY |
|------|---------|----------------------------------------------------------------------|-----|
| 1    |         | JCBC BOLT<br>WITH SPRING<br>WASHER AND<br>FLAT WASHER<br>(M6 x 35mm) | 8   |
| 2    |         | ALLEN KEY<br>(M4)                                                    | 1   |

THE HARDWARE IS LOCATED IN THE PACKING ITEMS

NOTE : MUST TIGHTEN SCREWS PERIODICALLY. WITH USE SCREWS MAY BECOME LOOSE. CHECK TIGHNESS OF ALL SCREWS EVERY 6-8 WEEKS.