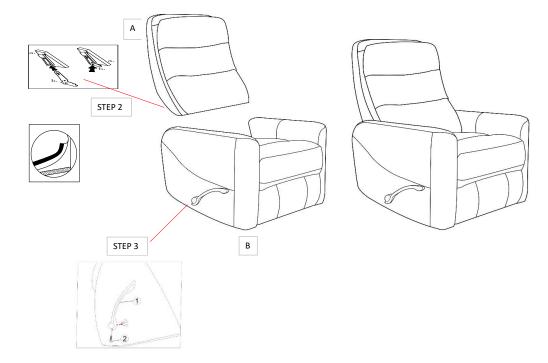

Step 2: Attached the KD back to the base frame by aligning the brackets with the mechanism post as seen at the left. After aligning both sides, push firmly in a downward motion until you hear a clicking noise. The noise indicates the back is locked to the base frame. Please make sure both sides are locked in position. Attached the outside backflap to the bottom of the wooden rail by tucking the velcro.(As shown on left)

Step 3: Attach handle onto square knob, then insert flat head screw on the underside of handle and screw tight.

Picture shown for reference only.

MADE IN VIETNAM