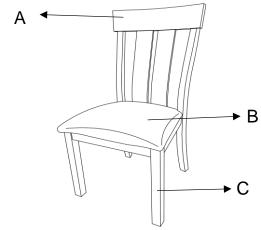

PARTS DETAILS

| Part List     | No. | Picture | Description       | Qty    |
|---------------|-----|---------|-------------------|--------|
|               | А   |         | Back Rest         | 1 Pc   |
|               | В   |         | Seater With Frame | 1 Pc   |
|               | С   |         | Front Leg         | 2 Pcs  |
| Hardware List | No. | Picture | Description       | Qty    |
|               | 1   |         | Allen Wrench      | 1 Pc   |
|               | 2   |         | Short Bolt        | 2 Pcs  |
|               | 3   |         | Medium Bolt       | 4 Pcs  |
|               | 4   |         | Long Bolt         | 4 Pcs  |
|               | 5   |         | Lock Washer       | 10 Pcs |
|               | 6   |         | Flat Washer       | 10 Pcs |
| <b>∧ ◄</b>    |     |         |                   |        |