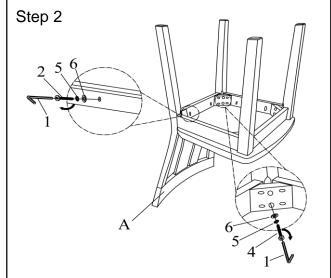

NOTE: ASSEMBLE THE CHAIR ON A FLAT & SOFT SURFACE. DO NOT TIGHTEN ALL THE SCREWS UNTIL THE CHAIR HAS BEEN PUT A FLAT/HARD SURFACE ADJUST & LEVEL ALL. THE LEGS SO THAT THEY DO NOT WOBBLE. ONCE ADJUSTED THEN TIGHTEN ALL THE SCREWS.