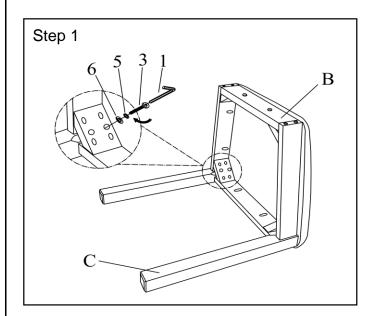

NOTE: ASSEMBLE THE CHAIR ON A FLAT & SOFT SURFACE. DO NOT TIGHTEN ALL THE SCREWS UNTIL THE CHAIR HAS BEEN PUT A FLAT/HARD SURFACE ADJUST & LEVEL ALL. THE LEGS SO THAT THEY DO NOT WOBBLE. ONCE ADJUSTED THEN TIGHTEN ALL THE SCREWS.