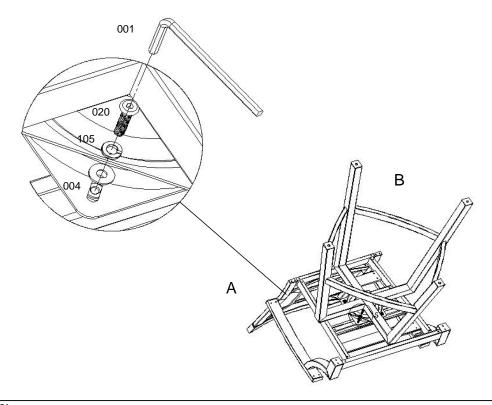

#### Parts List:

| REF | PART NAME | PART IMAGE | Q'TY |
|-----|-----------|------------|------|
| A   | Seat      |            | 1    |
| В   | Base      |            | 1    |

#### Hardware List:

| REF. | PART NAME                          | PART IMAGE | Q'TY |
|------|------------------------------------|------------|------|
| 105  | Lock Washer<br>(M6,I D 6.5,O D 12) |            | 4    |
| 020  | Bolt (M6×25MM)                     |            | 4    |
| 001  | Allen Wrench<br>(M6)               |            | 1    |
| 004  | Washer<br>(M6,I D 6.5,O D 12)      | 0          | 8    |

# Diagram:

#### Assembly Step:

Step1:Pls remove protective wrapping and lay all parts on the floor.Make sure all parts packed in carton against attached parts list are presented.

Step2:Place a protective soft material before laying the seat on floor, assemble the base as the above diagram.