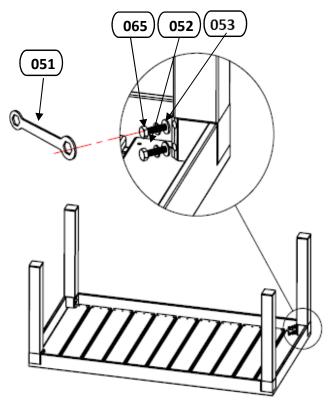

## Diagram:

## **Assembly Step:**

Step1:Pls remove protective wrapping and lay all parts on the floor.Make sure all parts packed in carton against attached parts list are presented.

Step2:Place a protective soft material before laying the table top on floor,assemble the cocktail table as the above diagram.

Step3:After all parts are aligned and tightened properly,pls turn over the cocktail table carefully with a second person's assistance.Make sure the legs are on a flat surface.