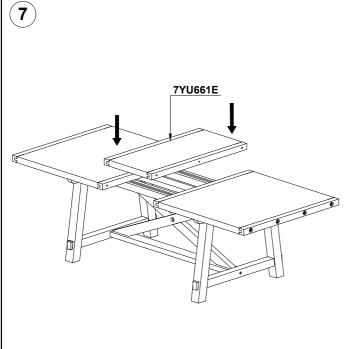

|                     |           | 7YZZBPBT                                    | Ro                    | LARGE DECORATIVE BOLT                  |          |

## **OWNER'S MANUAL**

JAXON GREY RECTANGULAR EXTENSION DINING TABLE

LIVING SPACES SKU: 202263 VENDOR ITEM NO.: 7YU661



Scan QR code to view assembly video

### **ASSEMBLY INSTRUCTIONS**











## **OWNER'S MANUAL**

JAXON GREY RECTANGULAR EXTENSION DINING TABLE

LIVING SPACES SKU: 202263 VENDOR ITEM NO.: 7YU661



Scan QR code to view assembly video

### **ASSEMBLY INSTRUCTIONS**











### **OWNER'S MANUAL**

JAXON GREY RECTANGULAR EXTENSION DINING TABLE LIVING SPACES SKU: 202263

VENDOR ITEM NO. : 7YU661



Scan QR code to view assembly video



#### **WARNING:**

- Maximum distributed load capacity: 400 lbs.
- Sitting, standing or jumping on this product may result in damage or injury.

#### **ROUTINE MAINTENANCE:**

Periodically check all fittings and tighten if necessary, as they can loosen over time.

#### CARE AND CLEANING: SOLID WOOD FURNITURE

Congratulations on purchasing this handcrafted solid wood furniture product. Please keep in mind that wood is sensitive to changes in humidity. As the weather changes so does the relative humidity in your home and the moisture content of your solid wood furniture. We have taken every precaution to stabilize the lumber u