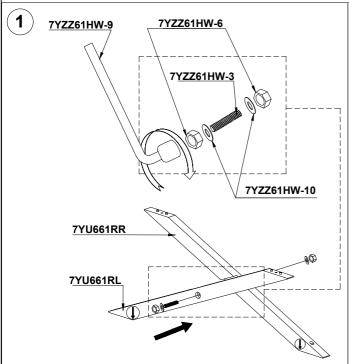

|                     |           | 7YZZBPBT                                    | Ro                    | LARGE DECORATIVE BOLT                  |          |

## **OWNER'S MANUAL**

JAXON GREY RECTANGULAR EXTENSION DINING TABLE

LIVING SPACES SKU: 202263 VENDOR ITEM NO.: 7YU661



Scan QR code to view assembly video

### **ASSEMBLY INSTRUCTIONS**











## **OWNER'S MANUAL**

JAXON GREY RECTANGULAR EXTENSION DINING TABLE

LIVING SPACES SKU: 202263 VENDOR ITEM NO.: 7YU661



Scan QR code to view assembly video

### **ASSEMBLY INSTRUCTIONS**











### **OWNER'S MANUAL**

JAXON GREY RECTANGULAR EXTENSION DINING TABLE LIVING SPACES SKU: 202263

VENDOR ITEM NO. : 7YU661



Scan QR code to view assembly video



#### **WARNING:**

- Maximum distributed load capacity: 400 lbs.
- Sitting, standing or jumping on this product may result in damage or injury.

#### **ROUTINE MAINTENANCE:**

Periodically check all fittings and tighten if necessary, as they can loosen over time.

#### CARE AND CLEANING: SOLID WOOD FURNITURE

Congratulations on purchasing this handcrafted solid wood furniture product. Please keep in mind that wood is sensit