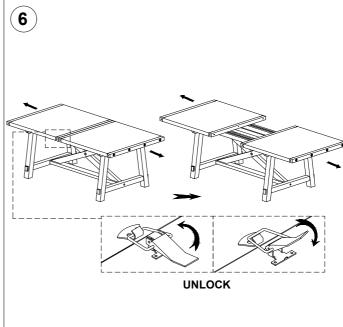

|                     |           | 7YZZBPBT                                    | Ro                    | LARGE DECORATIVE BOLT                  |          |

## **OWNER'S MANUAL**

JAXON GREY RECTANGULAR EXTENSION DINING TABLE

LIVING SPACES SKU: 202263 VENDOR ITEM NO.: 7YU661



Scan QR code to view assembly video

### **ASSEMBLY INSTRUCTIONS**











## **OWNER'S MANUAL**

JAXON GREY RECTANGULAR EXTENSION DINING TABLE

LIVING SPACES SKU: 202263 VENDOR ITEM NO.: 7YU661



Scan QR code to view assembly video

### **ASSEMBLY INSTRUCTIONS**











### **OWNER'S MANUAL**

JAXON GREY RECTANGULAR EXTENSION DINING TABLE LIVING SPACES SKU: 202263

VENDOR ITEM NO. : 7YU661



Scan QR code to view assembly video



#### **WARNING:**

- Maximum distributed load capacity: 400 lbs.
- Sitting, standing or jumping on this product may result in damage or injury.

#### **ROUTINE MAINTENANCE:**

Periodically check all fittings and tighten if necessary, as they can loosen over time.

#### CARE AND CLEANING: SOLID WOOD FURNITURE

Congratulations on purchasing this handcrafted solid wood furniture product. Please keep in mind that wood is sensitive to changes in humidity. As the weather changes so does the relative humidity in your home and the moisture content of your solid wood furniture. We have taken every precaution to stabilize the lumber