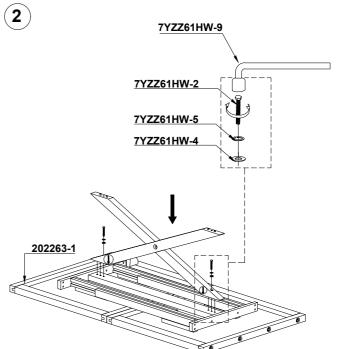

|                     |           | 7YZZBPBT                                    | Ro                    | LARGE DECORATIVE BOLT                  |          |

## **OWNER'S MANUAL**

JAXON GREY RECTANGULAR EXTENSION DINING TABLE

LIVING SPACES SKU: 202263 VENDOR ITEM NO.: 7YU661



Scan QR code to view assembly video

### **ASSEMBLY INSTRUCTIONS**











## **OWNER'S MANUAL**

JAXON GREY RECTANGULAR EXTENSION DINING TABLE

LIVING SPACES SKU: 202263 VENDOR ITEM NO.: 7YU661



Scan QR code to view assembly video

### **ASSEMBLY INSTRUCTIONS**











### **OWNER'S MANUAL**

JAXON GREY RECTANGULAR EXTENSION DINING TABLE LIVING SPACES SKU: 202263

VENDOR ITEM NO. : 7YU661



Scan QR code to view assembly video



#### **WARNING:**

- Maximum distributed load capacity: 400 lbs.
- Sitting, standing or jumping on this product may result in damage or injury.

#### **ROUTINE MAINTENANCE:**

Periodically check all fittings and tighten if necessary, as they can loosen over time.

#### CARE AND CLEANING: SOLID WOOD FURNITURE

Congratulations on purchasing this handcrafted solid wood furniture product. Please keep in mind that wood is sensitiv