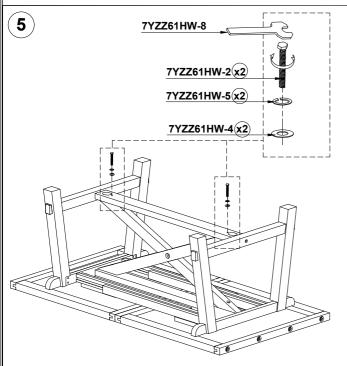

|                     |           | 7YZZBPBT                                    | Ro                    | LARGE DECORATIVE BOLT                  |          |

## **OWNER'S MANUAL**

JAXON GREY RECTANGULAR EXTENSION DINING TABLE

LIVING SPACES SKU: 202263 VENDOR ITEM NO.: 7YU661



Scan QR code to view assembly video

### **ASSEMBLY INSTRUCTIONS**











## **OWNER'S MANUAL**

JAXON GREY RECTANGULAR EXTENSION DINING TABLE

LIVING SPACES SKU: 202263 VENDOR ITEM NO.: 7YU661



Scan QR code to view assembly video

### **ASSEMBLY INSTRUCTIONS**











### **OWNER'S MANUAL**

JAXON GREY RECTANGULAR EXTENSION DINING TABLE LIVING SPACES SKU: 202263

VENDOR ITEM NO. : 7YU661



Scan QR code to view assembly video



#### **WARNING:**

- Maximum distributed load capacity: 400 lbs.
- Sitting, standing or jumping on this product may result in damage or injury.

#### **ROUTINE MAINTENANCE:**

Periodically check all fittings and tighten if necessary, as they can loosen over time.

#### CARE AND CLEANING: SOLID WOOD FURNITURE

Congratulations on purchasing this handcrafted solid wood furniture product. Please keep in mind that wood is sensitive to changes in humidity. As the weather changes so does the relative humidity in your home and the moisture content of your solid wood furniture. We have taken every precaution to stabilize the lumb