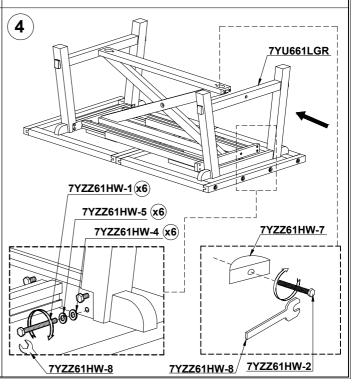

|                     |           | 7YZZBPBT                                    | Ro                    | LARGE DECORATIVE BOLT                  |          |

## **OWNER'S MANUAL**

JAXON GREY RECTANGULAR EXTENSION DINING TABLE

LIVING SPACES SKU: 202263 VENDOR ITEM NO.: 7YU661



Scan QR code to view assembly video

### **ASSEMBLY INSTRUCTIONS**











## **OWNER'S MANUAL**

JAXON GREY RECTANGULAR EXTENSION DINING TABLE

LIVING SPACES SKU: 202263 VENDOR ITEM NO.: 7YU661



Scan QR code to view assembly video

### **ASSEMBLY INSTRUCTIONS**











### **OWNER'S MANUAL**

JAXON GREY RECTANGULAR EXTENSION DINING TABLE LIVING SPACES SKU: 202263

VENDOR ITEM NO. : 7YU661



Scan QR code to view assembly video



#### **WARNING:**

- Maximum distributed load capacity: 400 lbs.
- Sitting, standing or jumping on this product may result in damage or injury.

#### **ROUTINE MAINTENANCE:**

Periodically check all fittings and tighten if necessary, as they can loosen over time.

#### CARE AND CLEANING: SOLID WOOD FURNITURE

Congratulations on purchasing this handcrafted solid wood furniture product. Please keep in mind that wood is sensitive to