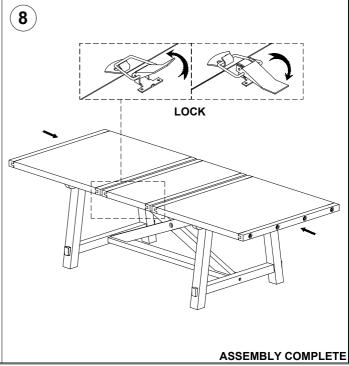

|                     |           | 7YZZBPBT                                    | Ro                    | LARGE DECORATIVE BOLT                  |          |

## **OWNER'S MANUAL**

JAXON GREY RECTANGULAR EXTENSION DINING TABLE

LIVING SPACES SKU: 202263 VENDOR ITEM NO.: 7YU661



Scan QR code to view assembly video

### **ASSEMBLY INSTRUCTIONS**











## **OWNER'S MANUAL**

JAXON GREY RECTANGULAR EXTENSION DINING TABLE

LIVING SPACES SKU: 202263 VENDOR ITEM NO.: 7YU661



Scan QR code to view assembly video

### **ASSEMBLY INSTRUCTIONS**











### **OWNER'S MANUAL**

JAXON GREY RECTANGULAR EXTENSION DINING TABLE LIVING SPACES SKU: 202263

VENDOR ITEM NO. : 7YU661



Scan QR code to view assembly video



#### **WARNING:**

- Maximum distributed load capacity: 400 lbs.
- Sitting, standing or jumping on this product may result in damage or injury.

#### **ROUTINE MAINTENANCE:**

Periodically check all fittings and tighten if necessary, as they can loosen over time.

#### CARE AND CLEANING: SOLID WOOD FURNITURE

Congratulations on purchasing this handcrafted solid wood furniture product. Please keep in mind that wood is sensitive to changes in humidity. As the weather changes so does the relative humidity in your home and the moisture content of your solid wood furniture. We have taken every precaution to stabilize the lumber use