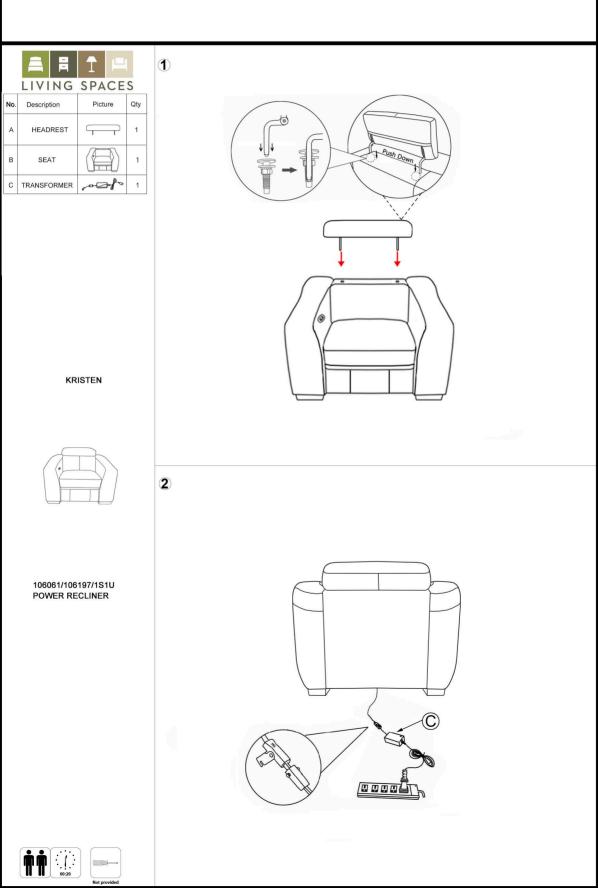

Living Spaces Information LS SKU: 106061 106197 LS Product Name: KRISTEN Vendor Model #: RS-10641

| CODE | PART #       | DESCRIPTION | SHIPS IN 48HRS | QUANTITY | PRICING | NOTES |
|------|--------------|-------------|----------------|----------|---------|-------|
| С    | MOT-TP08-120 | TRANSFORMER | YES            | 1        |         |       |
|      |              |             |                |          |         |       |
|      |              |             |                |          |         |       |