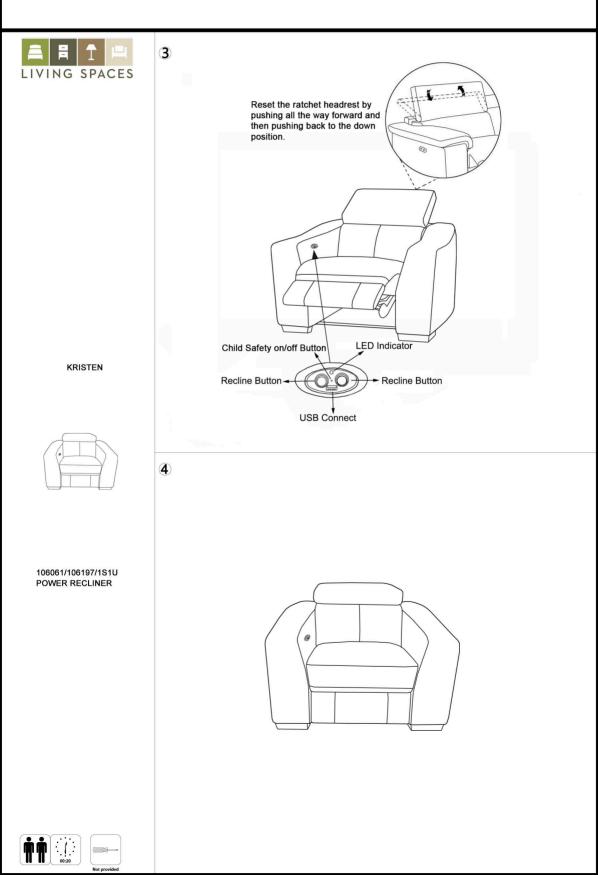

| Living Spaces Information |          |  |  |  |  |
|---------------------------|----------|--|--|--|--|
| LS SKU: 106061 106        | 5197     |  |  |  |  |
| LS Product Name:          | KRISTEN  |  |  |  |  |
| Vendor Model #:           | RS-10641 |  |  |  |  |