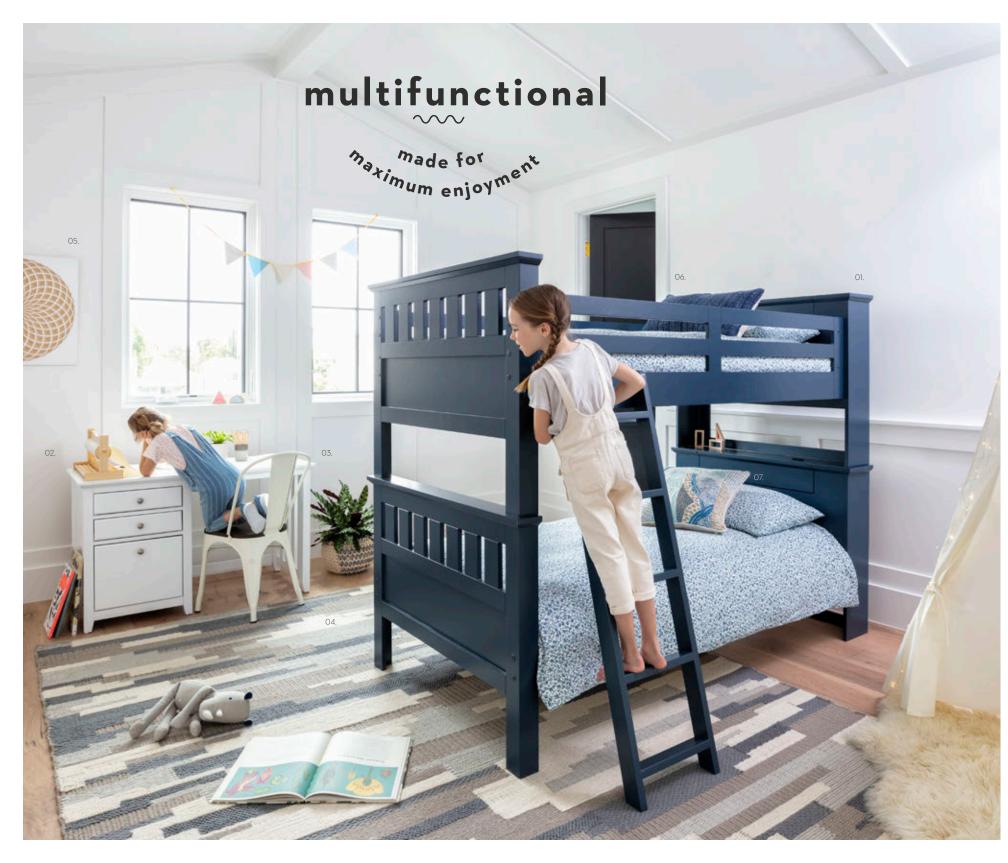

# LIVING SPACES

When it comes to our kids + teens' collections, multifunction is in this season! From bunk beds with built-in storage, to desks with USB ports, every design is made for maximum enjoyment.

01. 250249 TAYLOR Navy Twin Over Twin Bunk Bed w/ USB \$795

- 02. 221433 TAYLOR White Desk w/ USB \$350 **03.** 245066 **DELTA** White Side Chair **\$80**
- 04. 247860 Denim + Grey Wool Woven Patchwork Rug 120"x96" \$695
- 05. 249460 Carved B&W Spiral on Wood Picture \$165
- 06. 248655 Indigo Stonewashed Belgian Linen Accent Pillow 14"x26" \$69
- 07. 246922 Blue + Aqua Leaves Accent Pillow 20" \$69