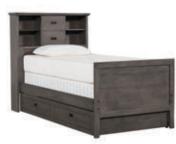

89605 SUMMIT Black Media Chest \$450

<u>23</u>

89621 **SUMMIT** Black Twin Bookcase Bed w/ Single 4- Drawer Storage **\$615** 

89611 SUMMIT Black Twin Panel Bed \$295

92057 SUMMIT Black Desk/Hutch \$380

01. 221340 TAYLOR Navy Twin Bookcase Bed w/ Single 3-Drawer Storage + USB \$675 02. 221305 TAYLOR Nightstand \$195

- **03.** 105850 Wood Wall Panel Picture **\$39**
- 04. 83028 Crystal Clear Table Lamp \$139
- **05.** 226100 Set of 3 Robot Figures **\$35**

With so many handy features, our **Taylor Bookcase Bed** is a welcome addition to any kid's room. Not only does it include storage, it boasts a built-in USB charging station, plus automatic night lights and a lap tray.