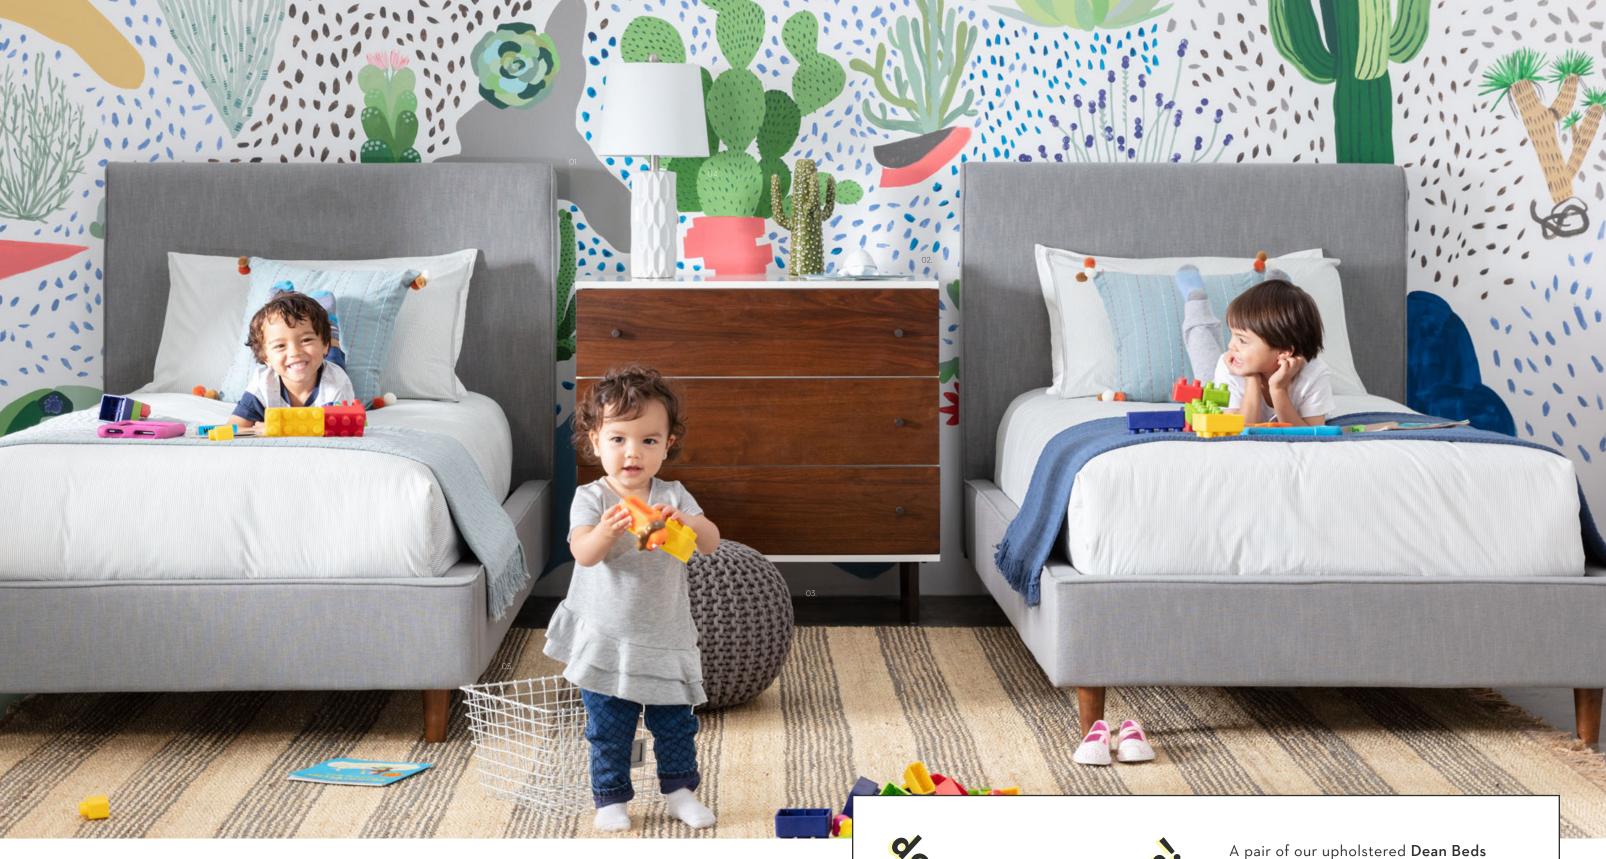

% 46/e your funi

A pair of our upholstered **Dean Beds** will bring mid-century modern flair anywhere, including your child's room. Best of all, it comes in 2 colors.

FEATURES A HANDCRAFTED, HAND-TUFTED HEADBOARD, PLUS IT'S AVAILABLE WITH OR WITHOUT STORAGE.