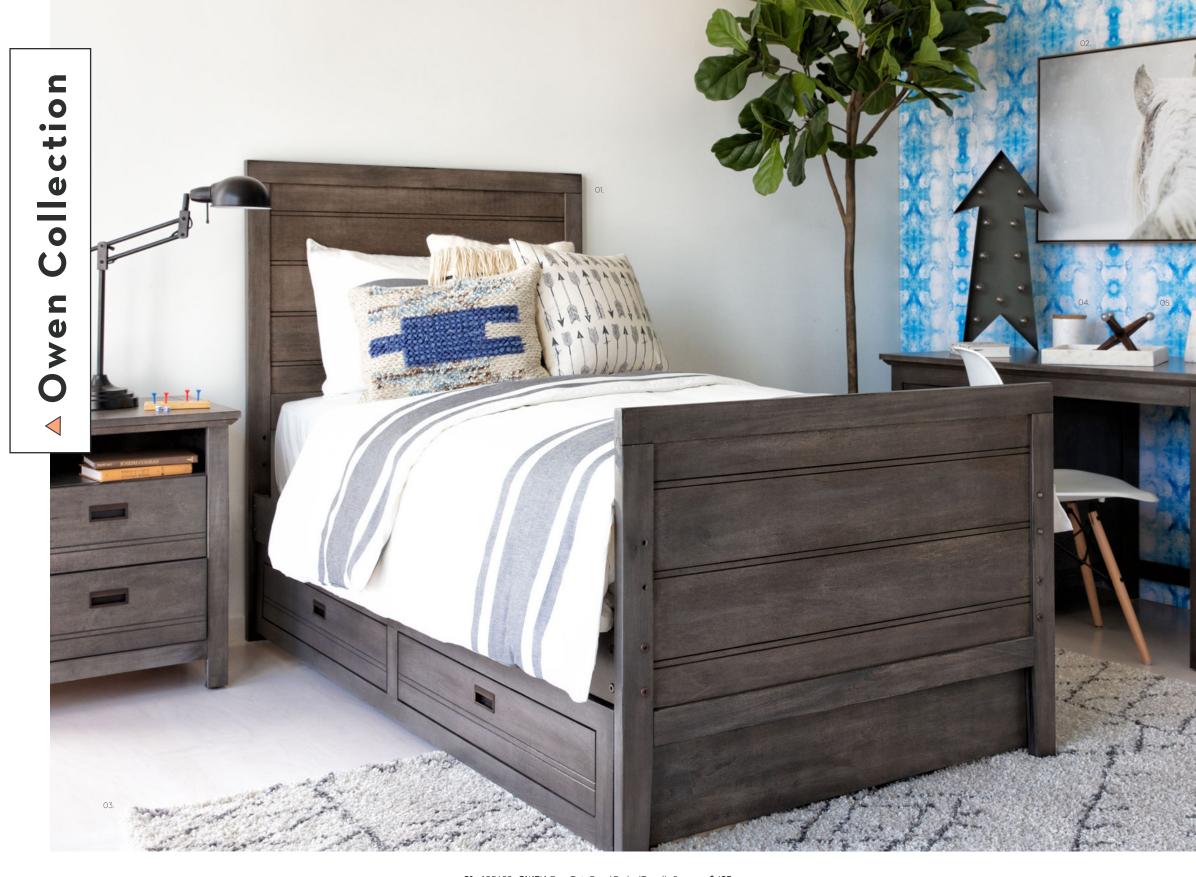

105691 **OWEN** Grey Twin Panel Bed w/ No Storage **\$295** 

105679 OWEN Grey Twin Bookcase Bed w/ No Storage \$395

105680 OWEN Grey Twin Bookcase Bed w/Trundle Storage \$595

105722 OWEN Grey Twin Over Twin Bunk Bed \$595

With so many distinctive bed designs to choose from, our **Owen Collection** allows you to choose the perfect piece for your kid's room. Storage options aplenty make it easy to find what fits their needs.

01. 105692 OWEN Grey Twin Panel Bed w/Trundle Storage \$495
02. 104082 Horse in Snow Picture \$59
03. 225396 Ivory/Grey Pattern Shag Rug 63"x91" \$150
04. 213689 Marble Box w/ Wood Lid 6" \$27
05. 235839 Wood Jax Youth \$15

Not only does our Owen collection provide five-star versatility, it offers five-star variety and value thanks to an assortment of items you'll love, including a dresser, chest, nightstand and toy chest. abla