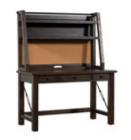

01. 250249 TAYLOR Navy Twin Over Twin Bunk Bed w/ USB \$795

- 02. 221433 TAYLOR White Desk w/ USB \$350 **03.** 245066 **DELTA** White Side Chair **\$80**
- 04. 247860 Denim + Grey Wool Woven Patchwork Rug 120"x96" \$695
- 05. 249460 Carved B&W Spiral on Wood Picture \$165
- 06. 248655 Indigo Stonewashed Belgian Linen Accent Pillow 14"x26" \$69
- 07. 246922 Blue + Aqua Leaves Accent Pillow 20" \$69