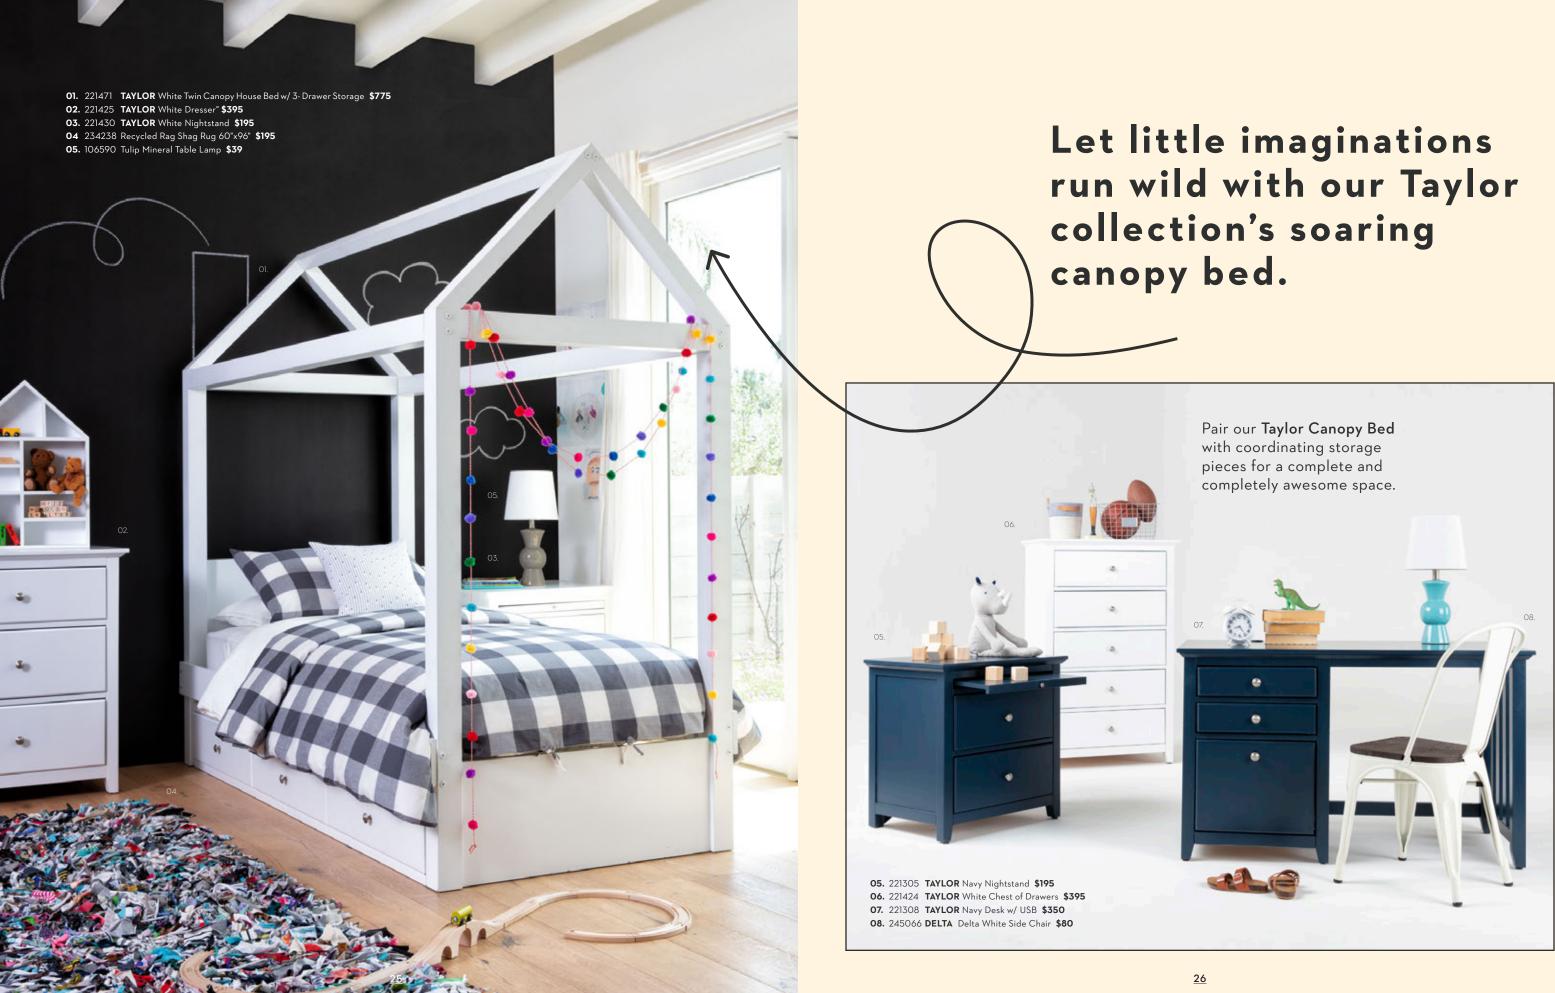

**05.** 245011 Halley Sienna/Blue Rug 94"x130" **\$295** 06. 103599 Concrete Drum Table Lamp \$159 07. 246945 Natural Braided Stripes Tassel Corners Accent Pillow 20" \$59 **08.** 245150 3-PC Set White Giraffe Youth **\$45** 