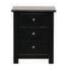

89621 **SUMMIT** Black Twin Bookcase Bed w/ Single 4- Drawer Storage **\$615** 

89601 SUMMIT Black Dresser \$420

89631 SUMMIT Summit Black Twin Over Full Bunk Bed **\$595** 

89602 SUMMIT Black Nightstand \$195

89605 SUMMIT Black Media Chest \$450

<u>23</u>

89621 **SUMMIT** Black Twin Bookcase Bed w/ Single 4- Drawer Storage **\$615** 

89611 SUMMIT Black Twin Panel Bed \$295

92057 SUMMIT Black Desk/Hutch \$380

01. 221340 TAYLOR Navy Twin Bookcase Bed w/ Single 3-Drawer Storage + USB \$675 02. 221305 TAYLOR Nightstand \$195