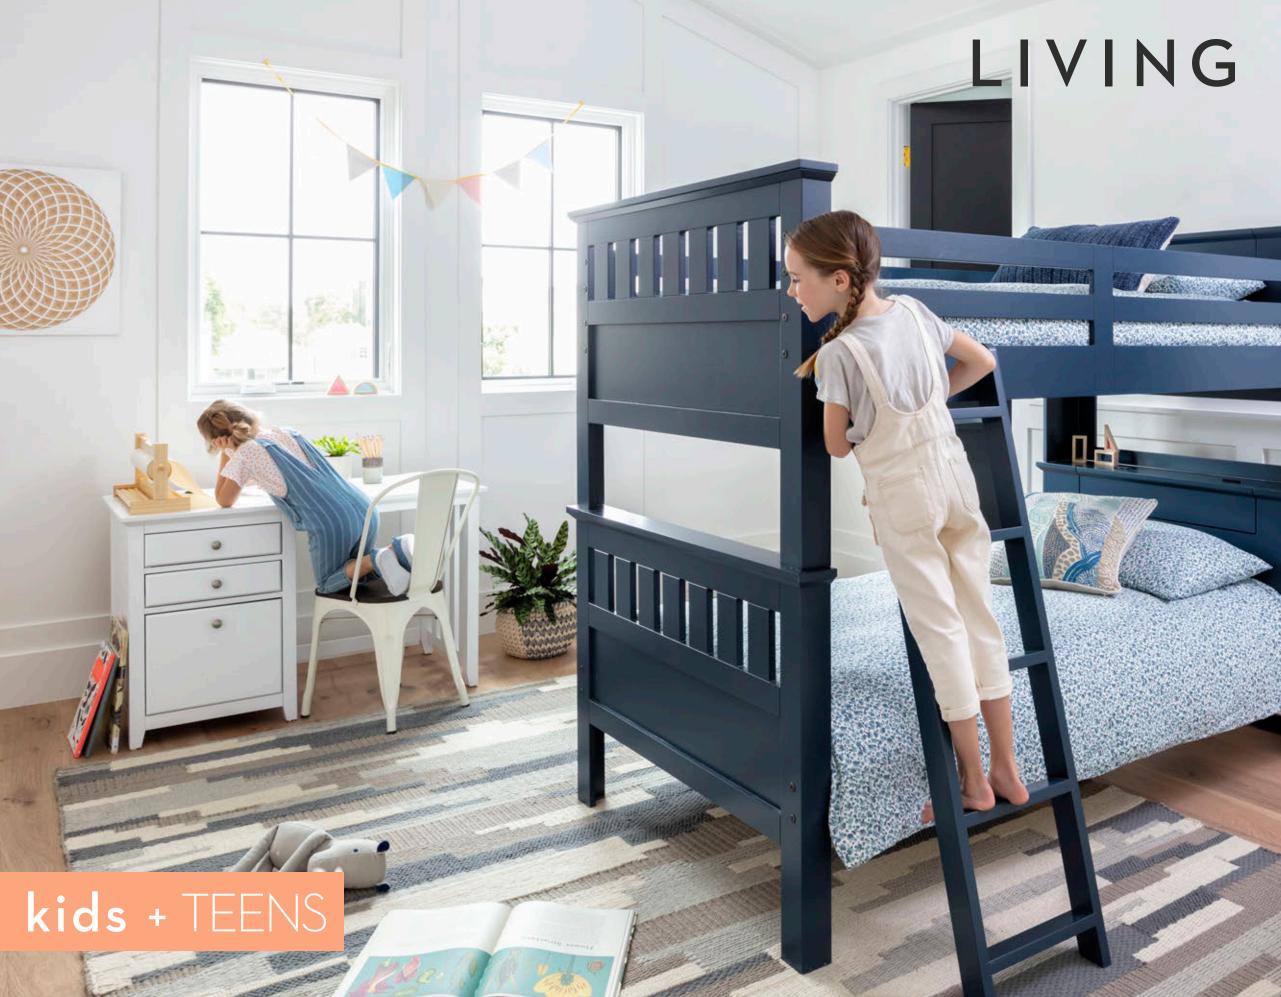

# LIVING SPACES

When it comes to our kids + teens' collections, multifunction is in this season! From bunk beds with built-in storage, to desks with USB ports, every design is made for maximum enjoyment.

01. 250249 TAYLOR Navy Twin Over Twin Bunk Bed w/ USB \$795

- 02. 221433 TAYLOR White Desk w/ USB \$350 **03.** 245066 **DELTA** White Side Chair **\$80**
- 04. 247860 Denim + Grey Wool Woven Patchwork Rug 120"x96" \$695
- 05. 249460 Carved B&W Spiral on Wood Picture \$165
- 06. 248655 Indigo Stonewashed Belgian Linen Accent Pillow 14"x26" \$69
- 07. 246922 Blue + Aqua Leaves Accent Pillow 20" \$69