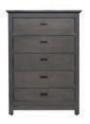

# take your pick

105712 OWEN Grey Chest of Drawers \$195

 O1.
 85729
 ALTON White Full Platform Bed
 \$370

 O2.
 85678
 ALTON Cherry Dresser
 \$395

 O3.
 85664
 ALTON Accent Night Table
 \$170

 O4.
 248106
 White + Gold Flower Pot
 \$10