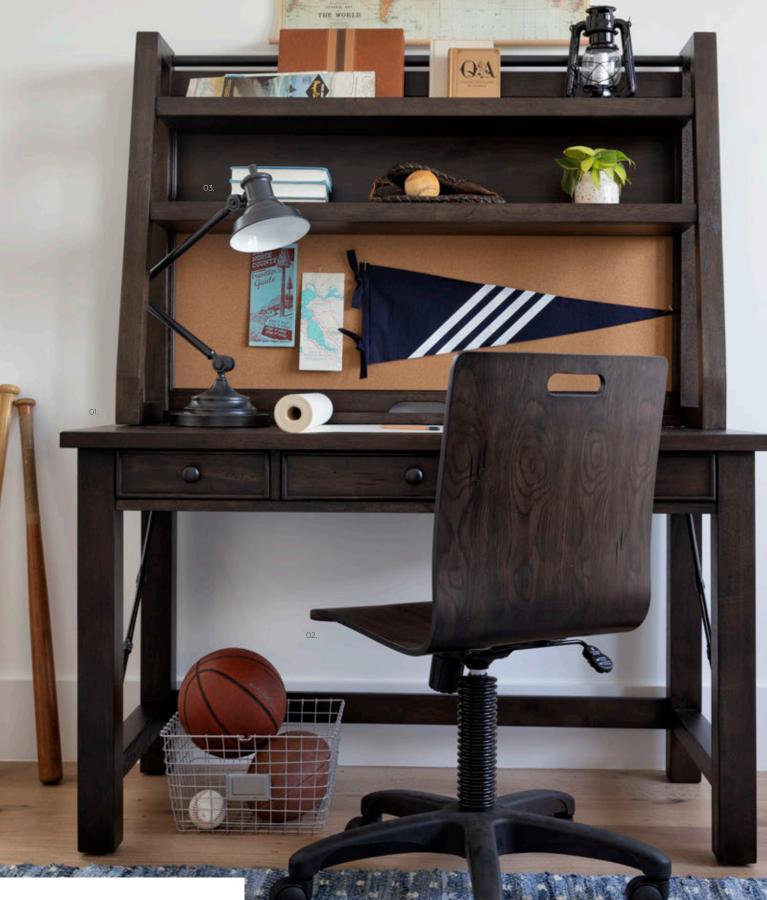

01. 250249 TAYLOR Navy Twin Over Twin Bunk Bed w/ USB \$795

- 02. 221433 TAYLOR White Desk w/ USB \$350 **03.** 245066 **DELTA** White Side Chair **\$80**
- 04. 247860 Denim + Grey Wool Woven Patchwork Rug 120"x96" \$695
- 05. 249460 Carved B&W Spiral on Wood Picture \$165
- 06. 248655 Indigo Stonewashed Belgian Linen Accent Pillow 14"x26" \$69
- 07. 246922 Blue + Aqua Leaves Accent Pillow 20" \$69