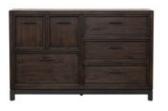

 01. 102769
 DEAN Charcoal Twin Upholstered Panel Bed \$280

 02. 206108
 CLARK Bachelors Chest \$295

 03. 99667
 Cabled Grey Pouf \$99

 04. 106593
 Faceted White Table Lamp \$25

 05. 215585
 Metal Basket 12" \$6

% 46/e your funi

A pair of our upholstered **Dean Beds** will bring mid-century modern flair anywhere, including your child's room. Best of all, it comes in 2 colors.

FEATURES A HANDCRAFTED, HAND-TUFTED HEADBOARD, PLUS IT'S AVAILABLE WITH OR WITHOUT STORAGE.