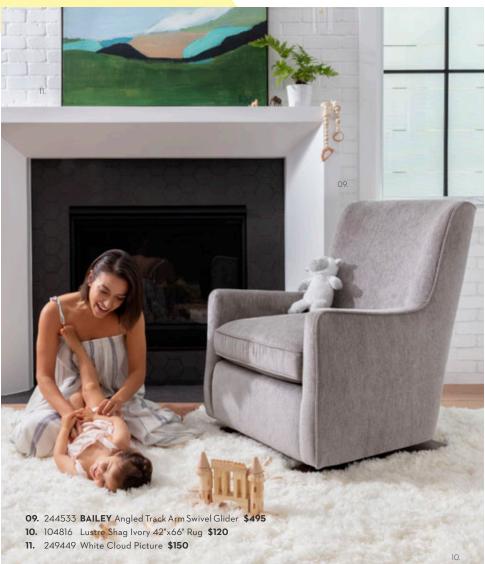

Ease your baby back to sleep in our cozy Bailey Swivel Glider Chair. You can gently sway front-to-back and side-to-side for a full range of relaxing movements.

FOR MORE FABRIC OPTIONS, VISIT LIVINGSPACES.COM, WHERE YOU'LL 🔺 FIND A VARIETY OF COLORS AND TEXTURES FOR YOUR NURSERY NEEDS

 02. 215001
 MADISON Pink Desk
 \$295

 03. 215053
 MADISON White I-Drawer Nightstand
 \$150

 04. 104816
 Lustre Shag Ivory Rug 42"x66"
 \$120
 05. 247823 Split Decision II Picture \$59

08. 248430 Aqua Soft Linen w/ Tassel Trim Accent Throw \$95