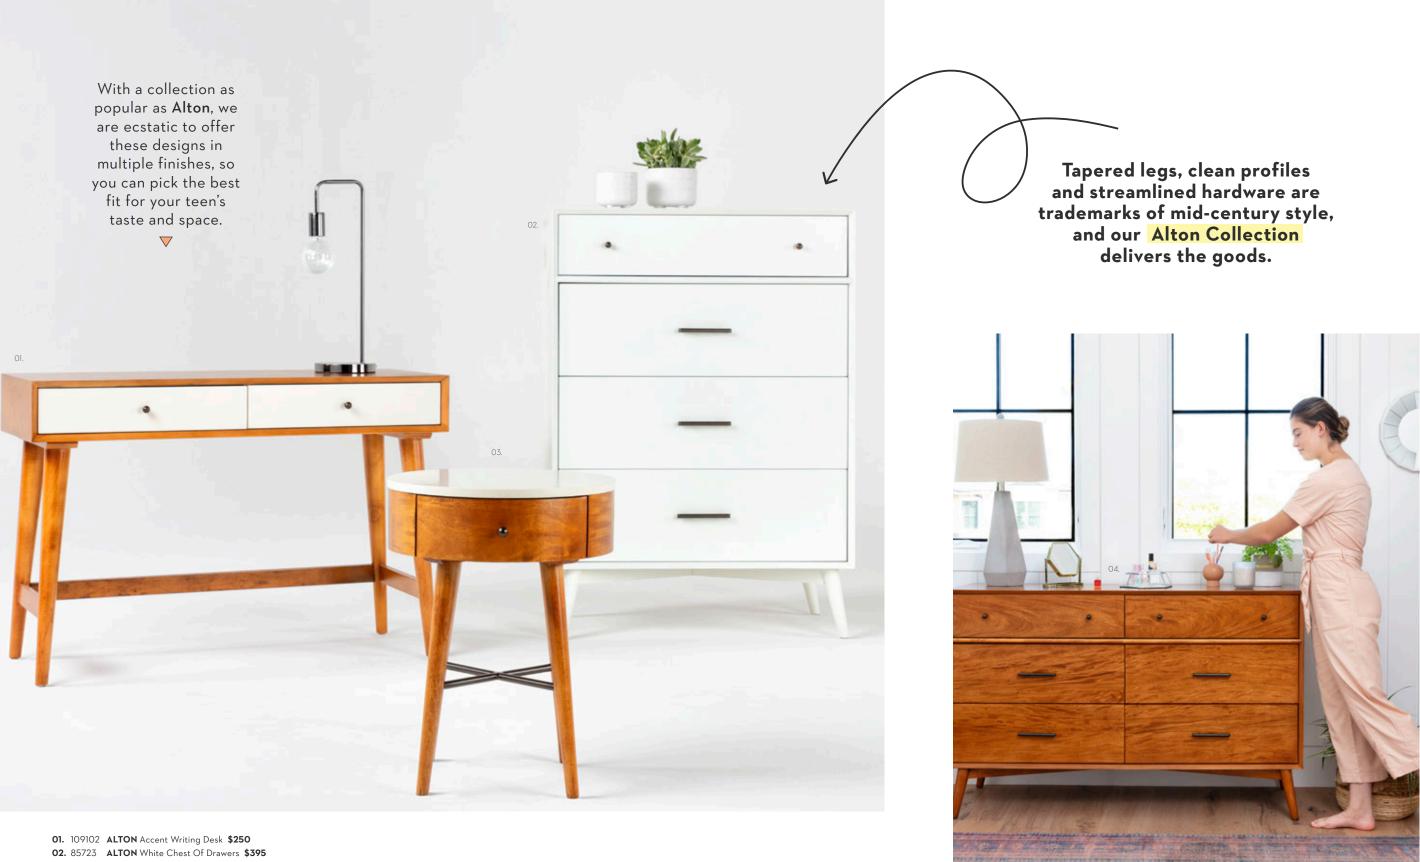

Our bestselling Alton Collection has mid-century star quality that translates perfectly in trendy teen bedrooms. Get a complete set for a completely Insta-worthy space.

MIX + MATCH PIECES IN CHERRY, BLACK AND WHITE FOR AN ECLECTIC LOOK.

03. 109099 ALTON Round Accent Night Table \$150

04. 85678 ALTON Cherry Dresser \$395

Alton Cherry Dresser \$395