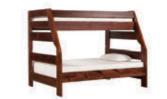

| 01. | 51431  | <b>SEDONA</b> Twin Over Twin Loft Bunk w/ Chest & Desk <b>\$810</b> |
|-----|--------|---------------------------------------------------------------------|
| 02. | 212691 | SEDONA Student Desk \$280                                           |
| 03. | 215362 | NAUTICAL Gun Metal Side Chair \$70                                  |
| 04. | 229226 | Wilderness Striped Rug 53"x81" <b>\$95</b>                          |
| 05. | 88765  | Gabbeh Linen Rug 96"x120" <b>\$550</b>                              |
| 06. | 99667  | Cabled Grey Pouf <b>\$99</b>                                        |