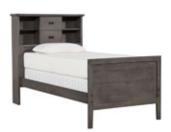

89605 SUMMIT Black Media Chest \$450

<u>23</u>

89621 **SUMMIT** Black Twin Bookcase Bed w/ Single 4- Drawer Storage **\$615** 

89611 SUMMIT Black Twin Panel Bed \$295

92057 SUMMIT Black Desk/Hutch \$380

01. 221340 TAYLOR Navy Twin Bookcase Bed w/ Single 3-Drawer Storage + USB \$675 02. 221305 TAYLOR Nightstand \$195

- **03.** 105850 Wood Wall Panel Picture **\$39**
- 04. 83028 Crystal Clear Table Lamp \$139
- **05.** 226100 Set of 3 Robot Figures **\$35**

With so many handy features, our **Taylor Bookcase Bed** is a welcome addition to any kid's room. Not only does it include storage, it boasts a built-in USB charging station, plus automatic night lights and a lap tray.