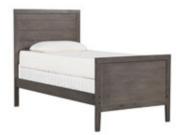

**01.** 94661 **MILTON** Twin Panel Bed **\$175 02.** 94657 **MILTON** Chest Of Drawers **\$395** 03. 206095 ELDEN Bachelors Chest \$395 04. 243685 Black/Ivory Check Outdoor Rug 63"x90" \$89 05. 243484 Ivory + Khaki Jute & Chenille Square Pouf \$150