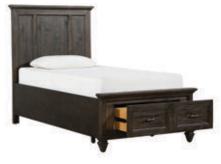

218203 VALENCIA Twin Daybed w/ Storage \$895

224710 VALENCIA Twin Panel Bed w/ Storage \$595

94643 VALENCIA Youth Dresser/Mirror \$590

94630 VALENCIA Youth Chest Of Drawers \$495

94631 VALENCIA YouthDresser \$495

# Valencia Collection

94634 VALENCIA Twin Panel Bed \$395

94629 VALENCIA Youth Nightstand \$230

94642 VALENCIA Youth Desk \$450

94641 VALENCIA YouthDeskChair \$130