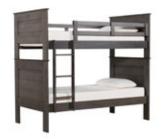

01. 250249 TAYLOR Navy Twin Over Twin Bunk Bed w/ USB \$795

- 02. 221433 TAYLOR White Desk w/ USB \$350 **03.** 245066 **DELTA** White Side Chair **\$80**
- 04. 247860 Denim + Grey Wool Woven Patchwork Rug 120"x96" \$695
- 05. 249460 Carved B&W Spiral on Wood Picture \$165
- 06. 248655 Indigo Stonewashed Belgian Linen Accent Pillow 14"x26" \$69
- 07. 246922 Blue + Aqua Leaves Accent Pillow 20" \$69