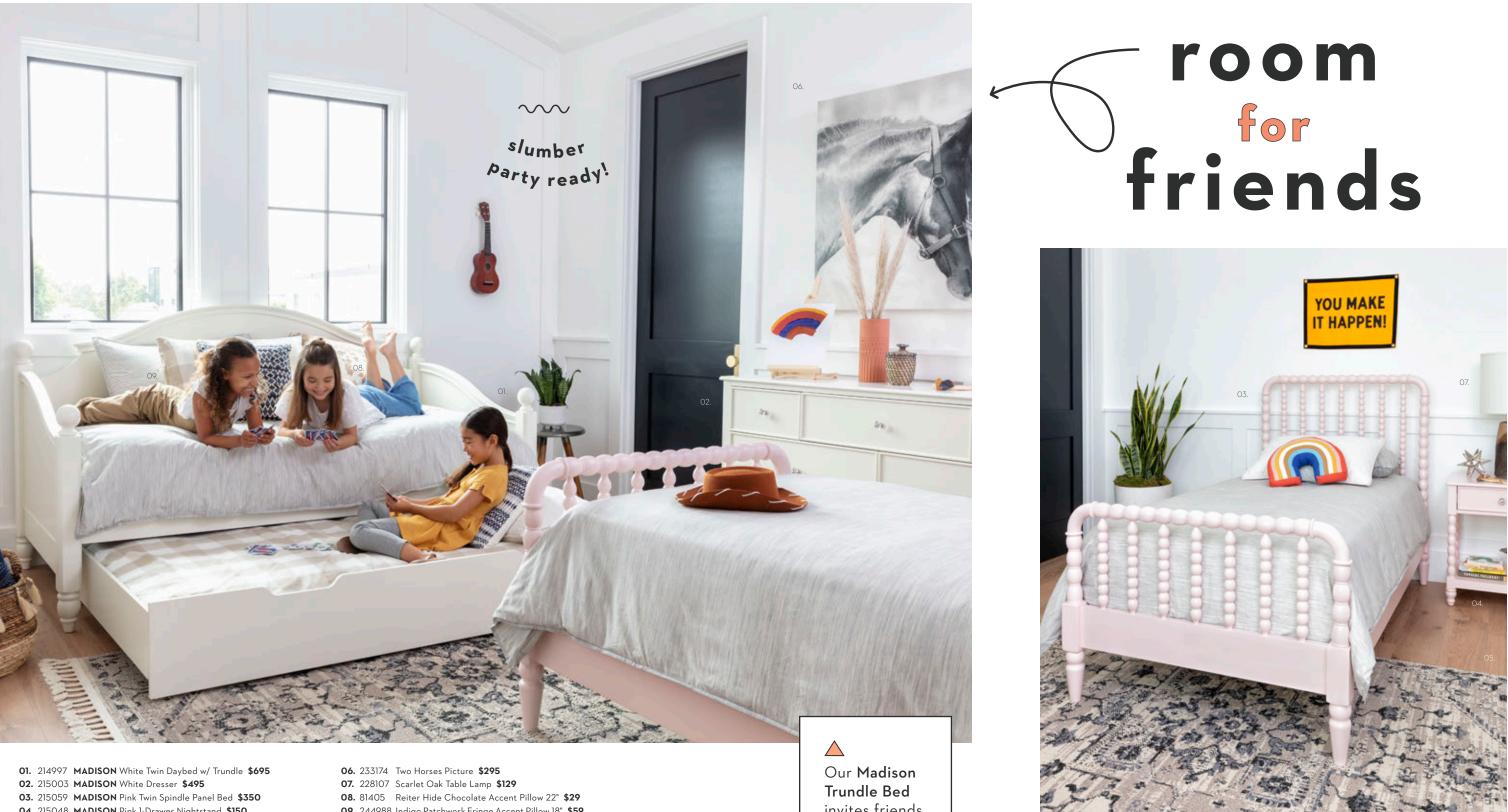

 01. 215097
 MADISON White Twin Spindle Panel Bed \$350

 02. 215053
 MADISON White 1-Drawer Nightstand \$150

 03. 215003
 MADISON White Dresser \$495

 04. 69343
 Pixley Natural Rug 96"x120" \$795

01. 221511 TAYLOR White Twin Slat Panel Bed \$275 **02.** 221425 **TAYLOR** White Dresser **\$450** 03. 221430 TAYLOR White Nightstand \$195 04. 249912 Metal Coat Rack \$70

**05.** 245011 Halley Sienna/Blue Rug 94"x130" **\$295** 06. 103599 Concrete Drum Table Lamp \$159 07. 246945 Natural Braided Stripes Tassel Corners Accent Pillow 20" \$59 **08.** 245150 3-PC Set White Giraffe Youth **\$45** 

0

0

\*

No.

04. 215048 MADISON Pink 1-Drawer Nightstand \$150 05. 247923 Taupe + Charcoal Traditional Tassel Trim Rug 87"x60" \$195 09. 244988 Indigo Patchwork Fringe Accent Pillow 18" \$59

invites friends to spend the night with its convenient design.