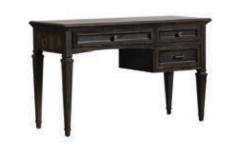

**01.** 215098 **MADISON** White Armoire **\$550** 

\$295

MADISON Pink Desk

**02.** 215001

### power up

Thanks to AC outlets and USB ports, your child can plug in and turn on the fun with our Madison desk.

It's easy to find the perfect bed and storage pieces for your child's room in our Sedona Collection, which features a cast of crowdpleasing designs.