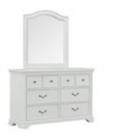

218203 VALENCIA Twin Daybed w/ Storage \$895

224710 VALENCIA Twin Panel Bed w/ Storage \$595

94643 VALENCIA Youth Dresser/Mirror \$590

94630 VALENCIA Youth Chest Of Drawers \$495

94631 VALENCIA YouthDresser \$495

# Valencia Collection

94634 VALENCIA Twin Panel Bed \$395

94629 VALENCIA Youth Nightstand \$230

94642 VALENCIA Youth Desk \$450

94641 VALENCIA YouthDeskChair \$130