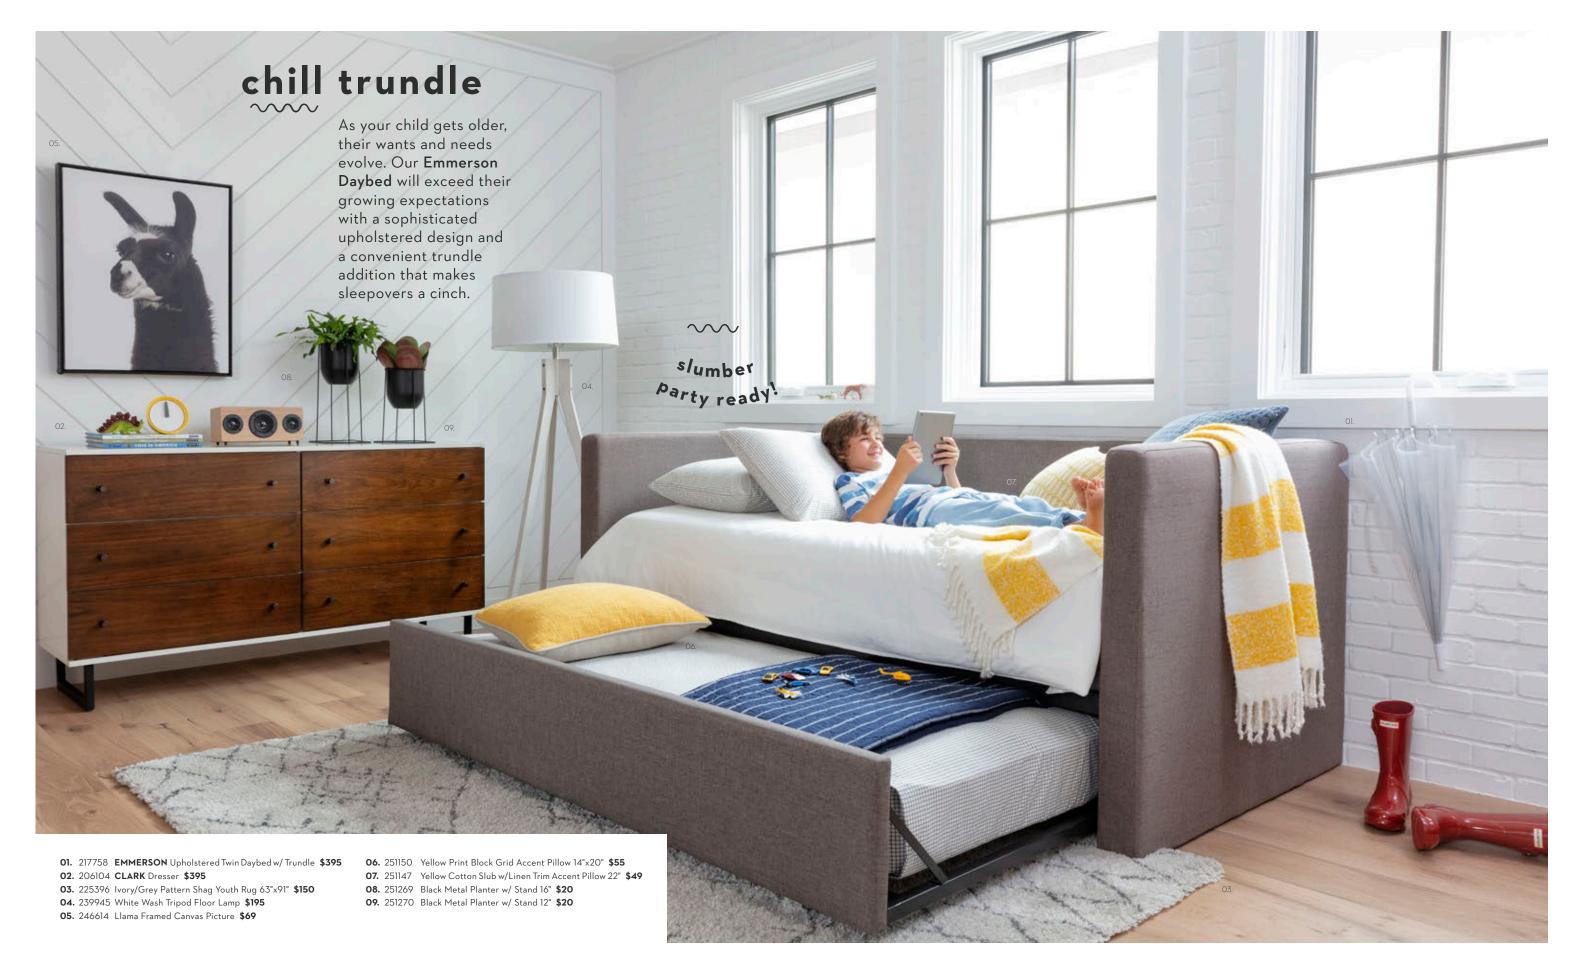

01. 250249 TAYLOR Navy Twin Over Twin Bunk Bed w/ USB \$795

- 02. 221433 TAYLOR White Desk w/ USB \$350 **03.** 245066 **DELTA** White Side Chair **\$80**
- 04. 247860 Denim + Grey Wool Woven Patchwork Rug 120"x96" \$695
- 05. 249460 Carved B&W Spiral on Wood Picture \$165
- 06. 248655 Indigo Stonewashed Belgian Linen Accent Pillow 14"x26" \$69
- 07. 246922 Blue + Aqua Leaves Accent Pillow 20" \$69