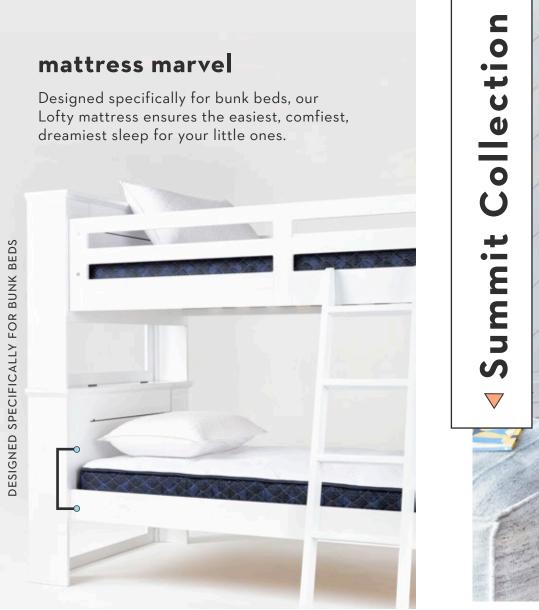

## pattern play

Ground your child's style with a rug that adds personality to their space. From stripes to checks, there's a pattern for everyone. ▼

244052 **REVIVE** Lofty Twin Mattress **\$295** 

01. 89627 SUMMIT Black Twin Over Twin Bunk Bed \$550 **02.** 89601 **SUMMIT** Black Dresser **\$420** 

- 03. 89609 SUMMIT Black Ladder \$85
- **04.** 243666 Grey Stripe Outdoor Rug 94"x130" **\$175**
- 05. 233166 Canary + Turquoise Color Block | Picture \$230
- 06. 242179 Matte Black + Wood Desk Lamp **\$89**