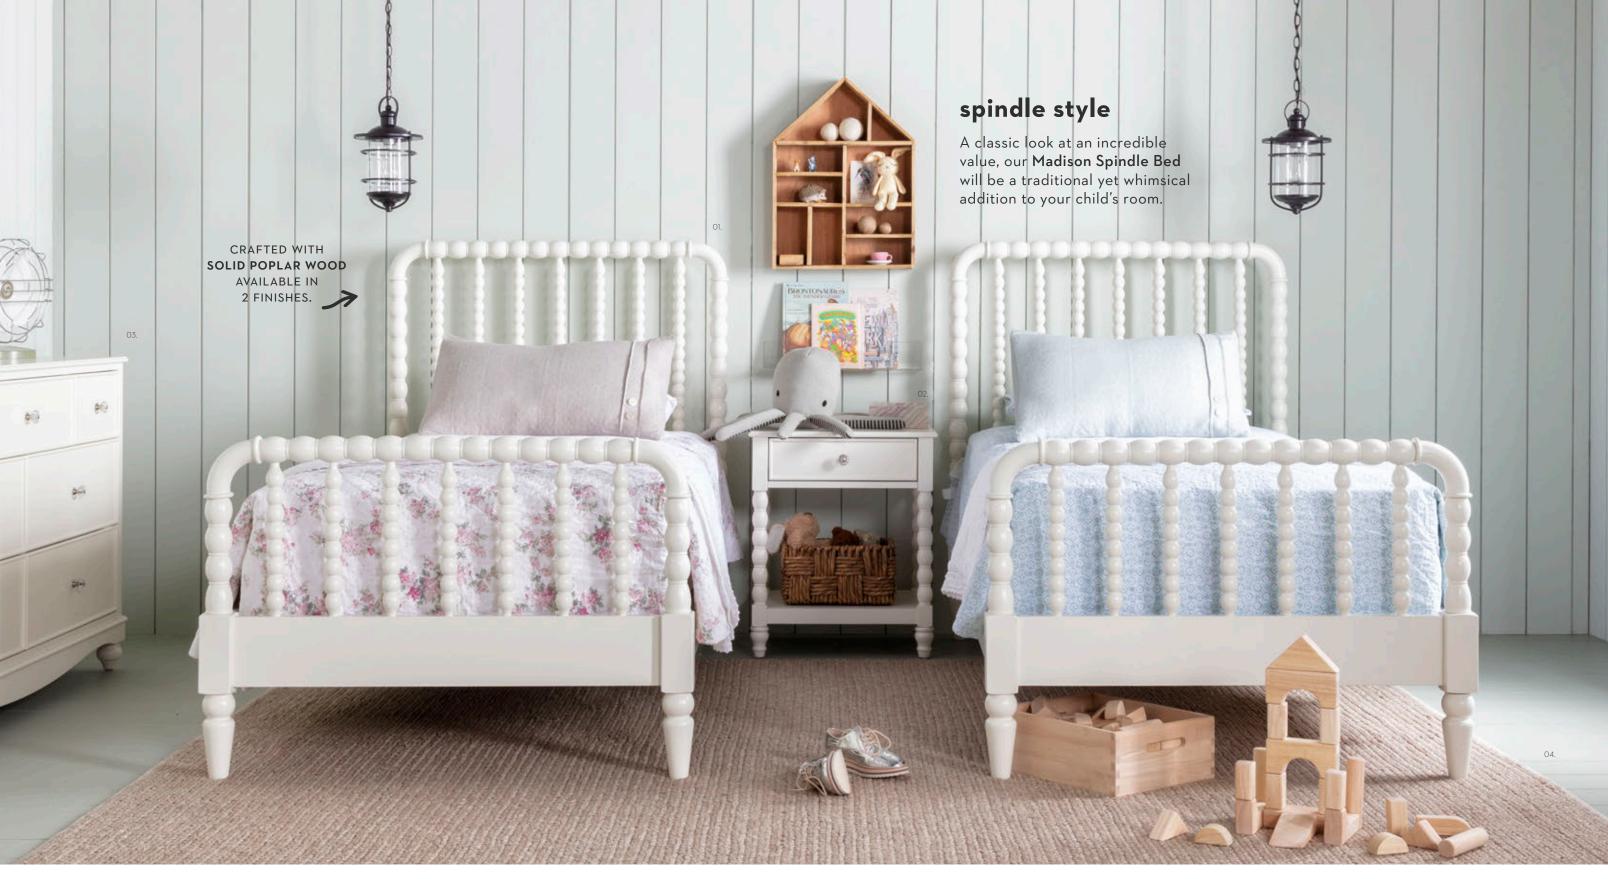

 01. 215097
 MADISON White Twin Spindle Panel Bed \$350

 02. 215053
 MADISON White 1-Drawer Nightstand \$150

 03. 215003
 MADISON White Dresser \$495

 04. 69343
 Pixley Natural Rug 96"x120" \$795

01. 221511 TAYLOR White Twin Slat Panel Bed \$275 **02.** 221425 **TAYLOR** White Dresser **\$450** 03. 221430 TAYLOR White Nightstand \$195 04. 249912 Metal Coat Rack \$70