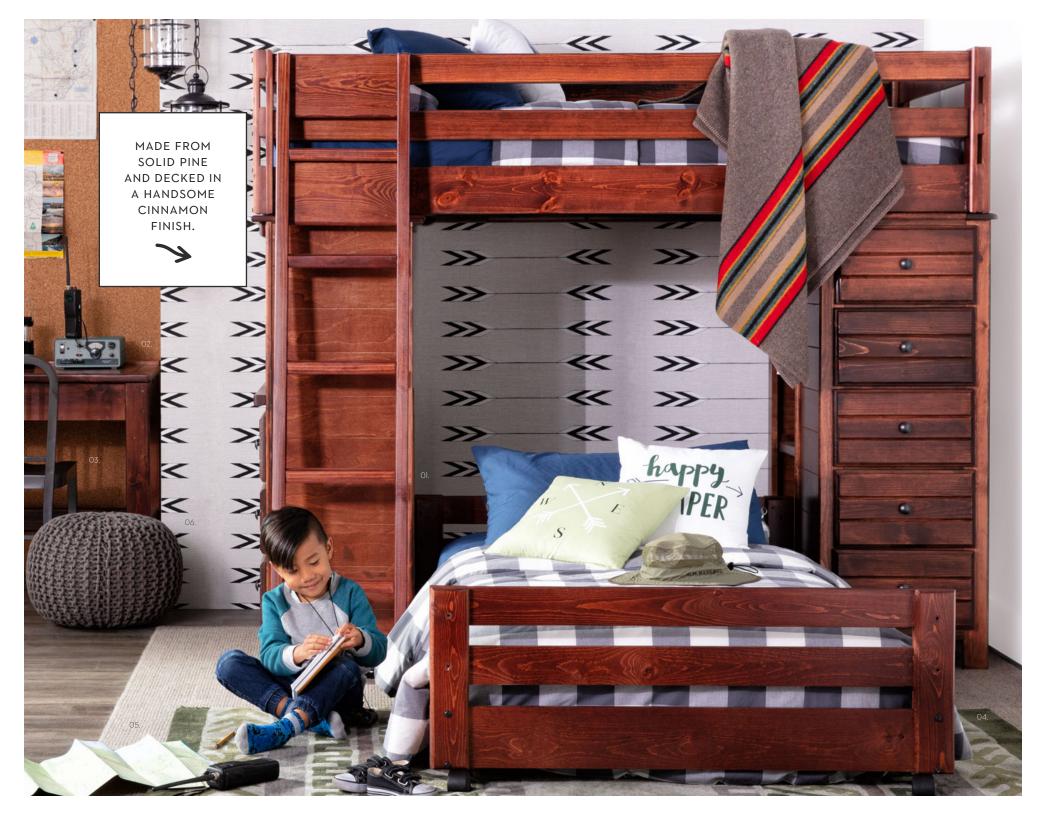

| 01. | 51431  | <b>SEDONA</b> Twin Over Twin Loft Bunk w/ Chest & Desk <b>\$810</b> |
|-----|--------|---------------------------------------------------------------------|
| 02. | 212691 | SEDONA Student Desk \$280                                           |
| 03. | 215362 | NAUTICAL Gun Metal Side Chair \$70                                  |
| 04. | 229226 | Wilderness Striped Rug 53"x81" <b>\$95</b>                          |
| 05. | 88765  | Gabbeh Linen Rug 96"x120" <b>\$550</b>                              |
| 06. | 99667  | Cabled Grey Pouf <b>\$99</b>                                        |