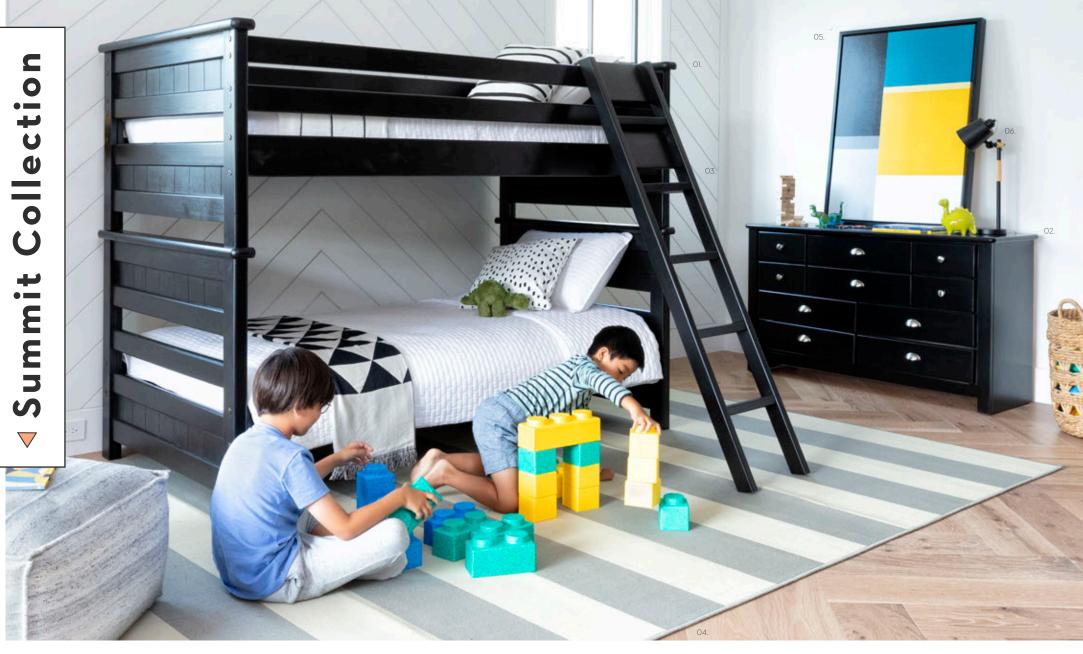

## pattern play

Ground your child's style with a rug that adds personality to their space. From stripes to checks, there's a pattern for everyone. ▼

244052 **REVIVE** Lofty Twin Mattress **\$295** 

01. 89627 SUMMIT Black Twin Over Twin Bunk Bed \$550 **02.** 89601 **SUMMIT** Black Dresser **\$420** 

- 03. 89609 SUMMIT Black Ladder \$85
- **04.** 243666 Grey Stripe Outdoor Rug 94"x130" **\$175**
- 05. 233166 Canary + Turquoise Color Block | Picture \$230
- 06. 242179 Matte Black + Wood Desk Lamp **\$89**

89621 **SUMMIT** Black Twin Bookcase Bed w/ Single 4- Drawer Storage **\$615** 

89601 SUMMIT Black Dresser \$420

89631 SUMMIT Summit Black Twin Over Full Bunk Bed **\$595** 

89602 SUMMIT Black Nightstand \$195

89605 SUMMIT Black Media Chest \$450

<u>23</u>

89621 **SUMMIT** Black Twin Bookcase Bed w/ Single 4- Drawer Storage **\$615** 

89611 SUMMIT Black Twin Panel Bed \$295

92057 SUMMIT Black Desk/Hutch \$380

01. 221340 TAYLOR Navy Twin Bookcase Bed w/ Single 3-Drawer Storage + USB \$675 02. 221305 TAYLOR Nightstand \$195