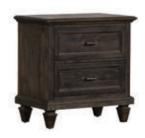

- **03.** 105850 Wood Wall Panel Picture **\$39**
- 04. 83028 Crystal Clear Table Lamp \$139
- **05.** 226100 Set of 3 Robot Figures **\$35**

With so many handy features, our **Taylor Bookcase Bed** is a welcome addition to any kid's room. Not only does it include storage, it boasts a built-in USB charging station, plus automatic night lights and a lap tray.