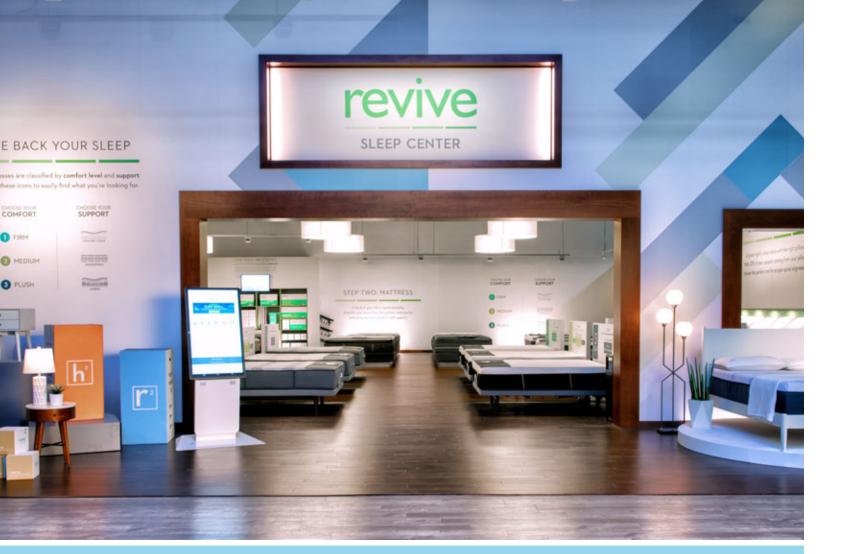

# **SLEEP CENTER**

inside LIVING SPACES stores

01. 102767 DEAN Charcoal Full Headboard Upholstered Panel Bed \$135
02. 251823 REVIVE Series 6 Hybrid Full Mattress \$545
03. 109099 ALTON Round Accent Night Table \$150
04. 245004 Galaxy Swirl Denim Rug 96"x120" \$180

Healthy sleep starts at the **Revive Sleep Center** inside Living Spaces, where we know little ones need their best rest. That's why we offer mattresses and accessories made just for them and their growing bodies.