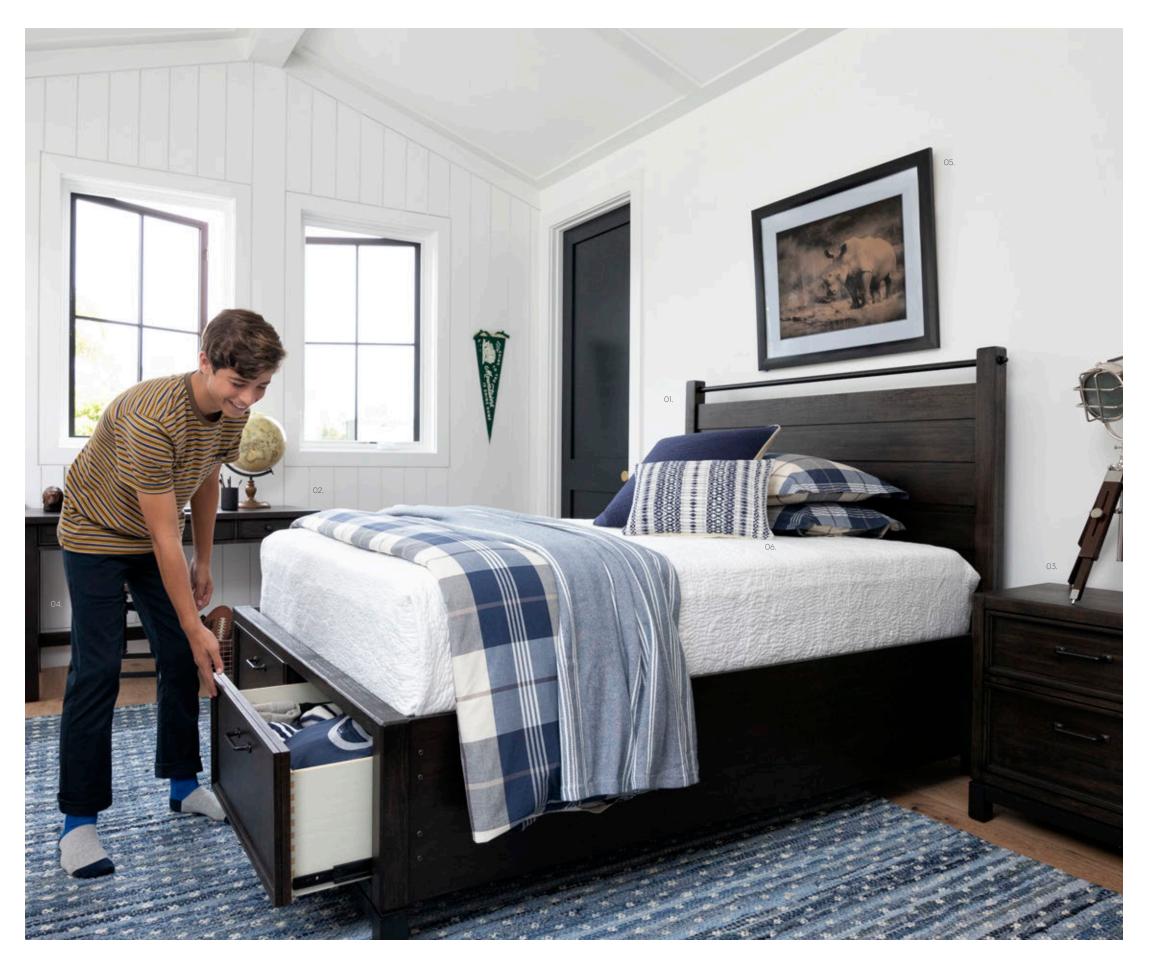

- **03.** 105850 Wood Wall Panel Picture **\$39**
- 04. 83028 Crystal Clear Table Lamp \$139
- **05.** 226100 Set of 3 Robot Figures **\$35**

With so many handy features, our **Taylor Bookcase Bed** is a welcome addition to any kid's room. Not only does it include storage, it boasts a built-in USB charging station, plus automatic night lights and a lap tray.