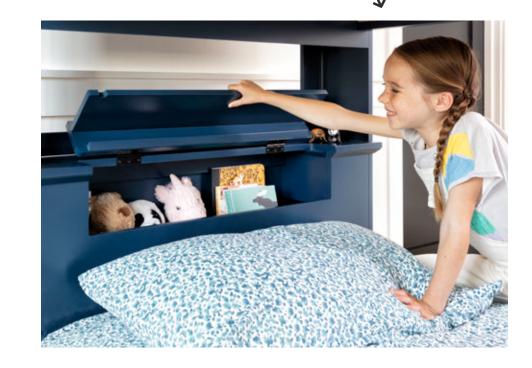

01. 250249 TAYLOR Navy Twin Over Twin Bunk Bed w/ USB \$795

- 02. 221433 TAYLOR White Desk w/ USB \$350 **03.** 245066 **DELTA** White Side Chair **\$80**
- 04. 247860 Denim + Grey Wool Woven Patchwork Rug 120"x96" \$695
- 05. 249460 Carved B&W Spiral on Wood Picture \$165
- 06. 248655 Indigo Stonewashed Belgian Linen Accent Pillow 14"x26" \$69
- 07. 246922 Blue + Aqua Leaves Accent Pillow 20" \$69

- **03.** 105850 Wood Wall Panel Picture **\$39**
- 04. 83028 Crystal Clear Table Lamp \$139
- **05.** 226100 Set of 3 Robot Figures **\$35**

With so many handy features, our **Taylor Bookcase Bed** is a welcome addition to any kid's room. Not only does it include storage, it boasts a built-in USB charging station, plus automatic night lights and a lap tray.