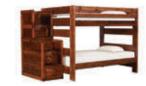

| 01. | 51431  | <b>SEDONA</b> Twin Over Twin Loft Bunk w/ Chest & Desk <b>\$810</b> |
|-----|--------|---------------------------------------------------------------------|
| 02. | 212691 | SEDONA Student Desk \$280                                           |
| 03. | 215362 | NAUTICAL Gun Metal Side Chair \$70                                  |
| 04. | 229226 | Wilderness Striped Rug 53"x81" <b>\$95</b>                          |
| 05. | 88765  | Gabbeh Linen Rug 96"x120" <b>\$550</b>                              |
| 06. | 99667  | Cabled Grey Pouf <b>\$99</b>                                        |