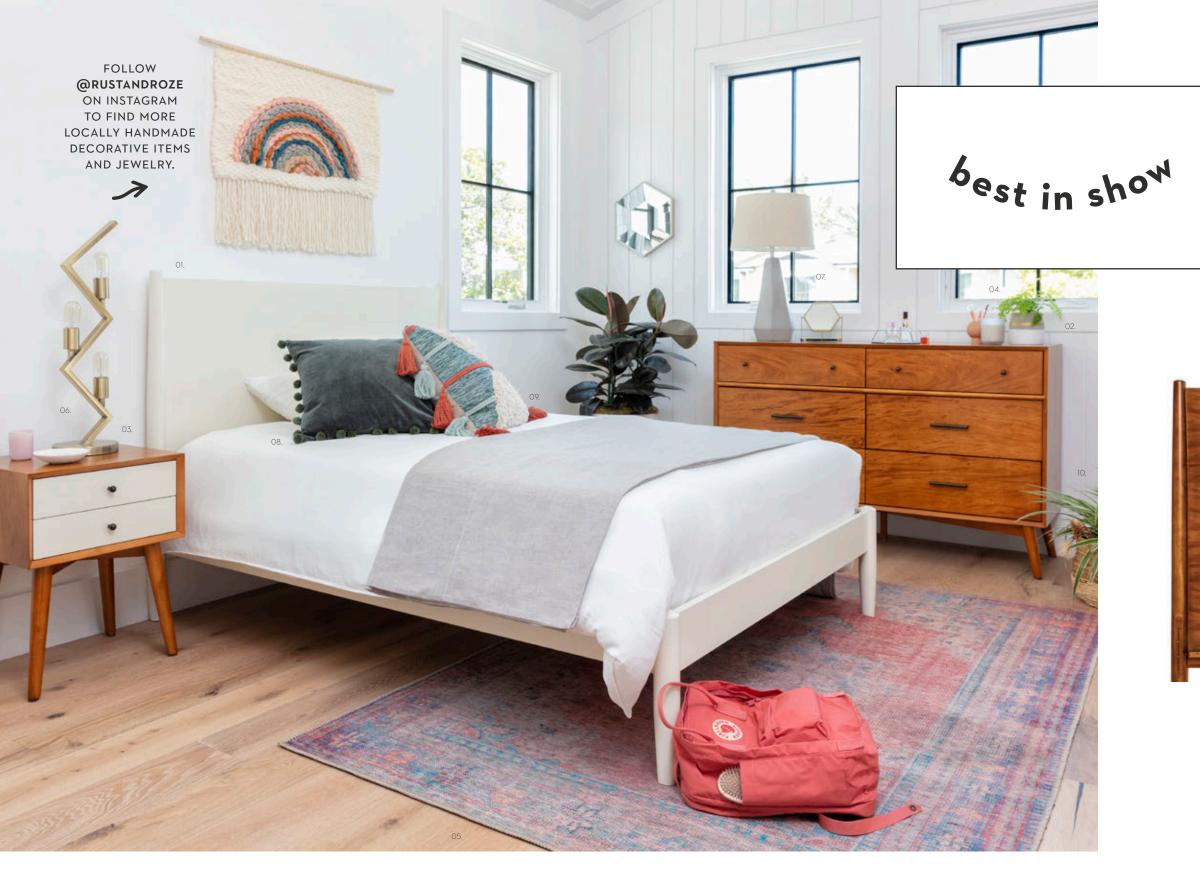

# LIVING SPACES

When it comes to our kids + teens' collections, multifunction is in this season! From bunk beds with built-in storage, to desks with USB ports, every design is made for maximum enjoyment.

01. 250249 TAYLOR Navy Twin Over Twin Bunk Bed w/ USB \$795

- 02. 221433 TAYLOR White Desk w/ USB \$350 **03.** 245066 **DELTA** White Side Chair **\$80**
- 04. 247860 Denim + Grey Wool Woven Patchwork Rug 120"x96" \$695
- 05. 249460 Carved B&W Spiral on Wood Picture \$165
- 06. 248655 Indigo Stonewashed Belgian Linen Accent Pillow 14"x26" \$69
- 07. 246922 Blue + Aqua Leaves Accent Pillow 20" \$69