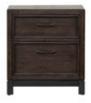

 01. 102769
 DEAN Charcoal Twin Upholstered Panel Bed \$280

 02. 206108
 CLARK Bachelors Chest \$295

 03. 99667
 Cabled Grey Pouf \$99

 04. 106593
 Faceted White Table Lamp \$25

 05. 215585
 Metal Basket 12" \$6

% 46/e your funi

A pair of our upholstered **Dean Beds** will bring mid-century modern flair anywhere, including your child's room. Best of all, it comes in 2 colors.

FEATURES A HANDCRAFTED, HAND-TUFTED HEADBOARD, PLUS IT'S AVAILABLE WITH OR WITHOUT STORAGE.