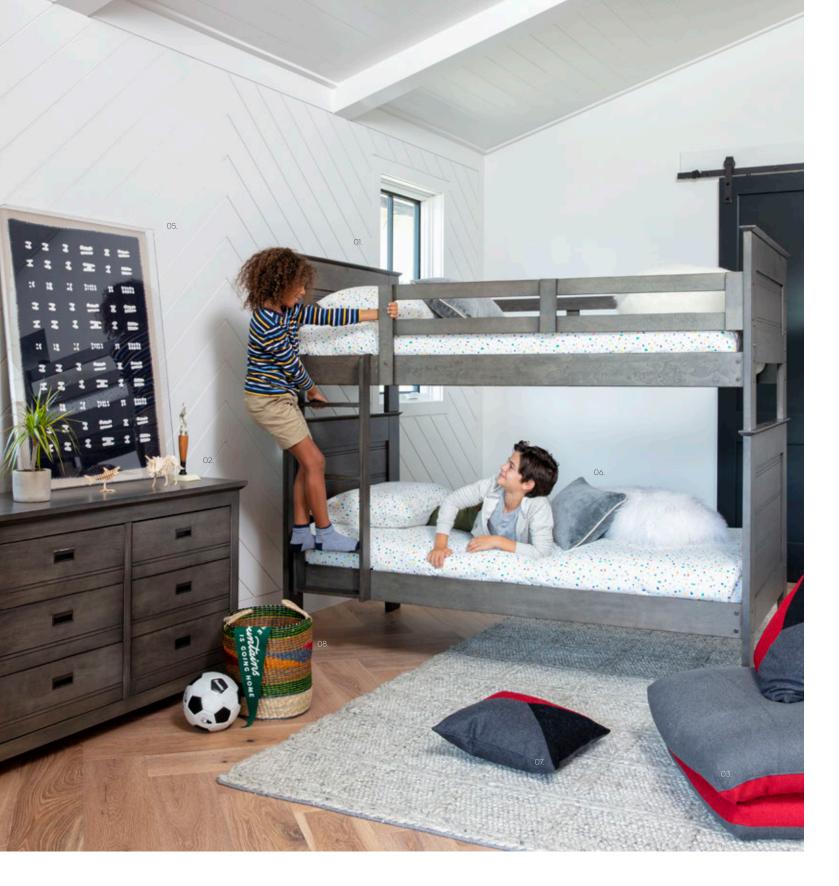

52163 SEDONA Twin Platform Bed \$195

51277 SEDONA Chest Of Drawers \$320

51430 SEDONA Twin Over Full Bunk Bed \$450

51284 SEDONA Bookcase \$220

51299 **SEDONA** Desk **\$280** 

83665 SEDONA Full Over Full Bunk Bed w/ Stair Chest \$845

| 01. | 51431  | <b>SEDONA</b> Twin Over Twin Loft Bunk w/ Chest & Desk <b>\$810</b> |
|-----|--------|---------------------------------------------------------------------|
| 02. | 212691 | SEDONA Student Desk \$280                                           |
| 03. | 215362 | NAUTICAL Gun Metal Side Chair \$70                                  |
| 04. | 229226 | Wilderness Striped Rug 53"x81" <b>\$95</b>                          |
| 05. | 88765  | Gabbeh Linen Rug 96"x120" <b>\$550</b>                              |
| 06. | 99667  | Cabled Grey Pouf <b>\$99</b>                                        |