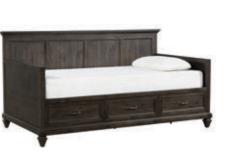

K >>

16

L

16

>

>

Designed for sleeping, lounging and storing, our Valencia daybed does it all. While 3 drawers hold blankets, clothes and essentials, refined details give this piece an "adult" look that your teen will love. ▼

218203 VALENCIA Twin Daybed w/ Storage \$895

224710 VALENCIA Twin Panel Bed w/ Storage \$595

94643 VALENCIA Youth Dresser/Mirror \$590

94630 VALENCIA Youth Chest Of Drawers \$495

94631 VALENCIA YouthDresser \$495