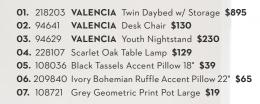

218203 VALENCIA Twin Daybed w/ Storage \$895

224710 VALENCIA Twin Panel Bed w/ Storage \$595

94643 VALENCIA Youth Dresser/Mirror \$590

94630 VALENCIA Youth Chest Of Drawers \$495

94631 VALENCIA YouthDresser \$495

# Valencia Collection

94634 VALENCIA Twin Panel Bed \$395

94629 VALENCIA Youth Nightstand \$230

94642 VALENCIA Youth Desk \$450

94641 VALENCIA YouthDeskChair \$130