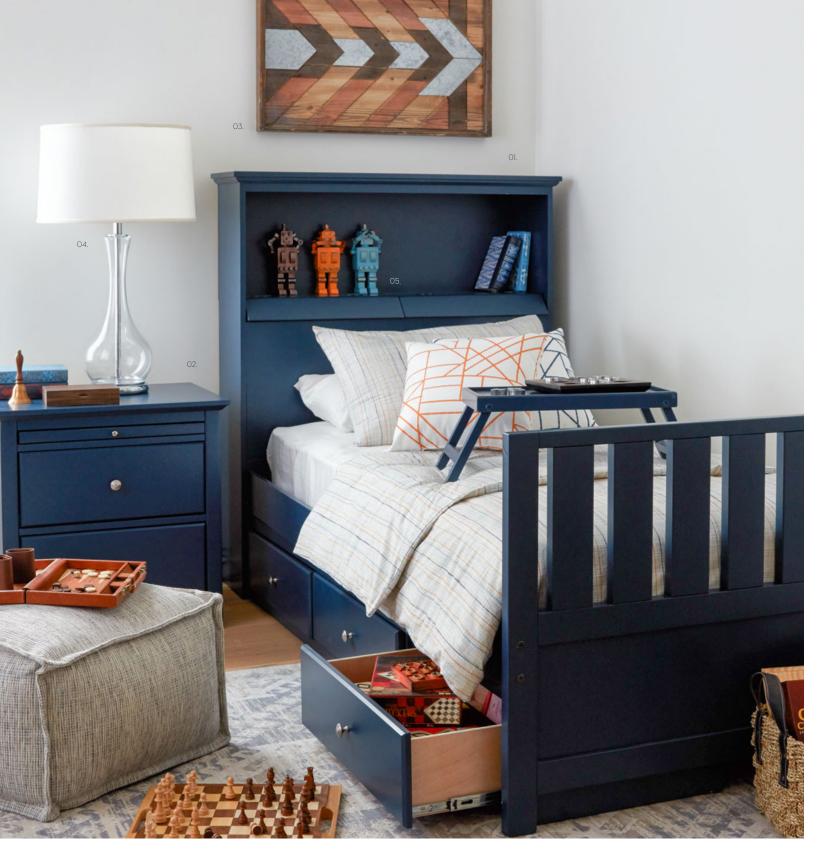

89605 SUMMIT Black Media Chest \$450

<u>23</u>

89621 **SUMMIT** Black Twin Bookcase Bed w/ Single 4- Drawer Storage **\$615** 

89611 SUMMIT Black Twin Panel Bed \$295

92057 SUMMIT Black Desk/Hutch \$380

01. 221340 TAYLOR Navy Twin Bookcase Bed w/ Single 3-Drawer Storage + USB \$675 02. 221305 TAYLOR Nightstand \$195

- **03.** 105850 Wood Wall Panel Picture **\$39**
- 04. 83028 Crystal Clear Table Lamp \$139
- **05.** 226100 Set of 3 Robot Figures **\$35**

With so many handy features, our **Taylor Bookcase Bed** is a welcome addition to any kid's room. Not only does it include storage, it boasts a built-in USB charging station, plus automatic night lights and a lap tray.