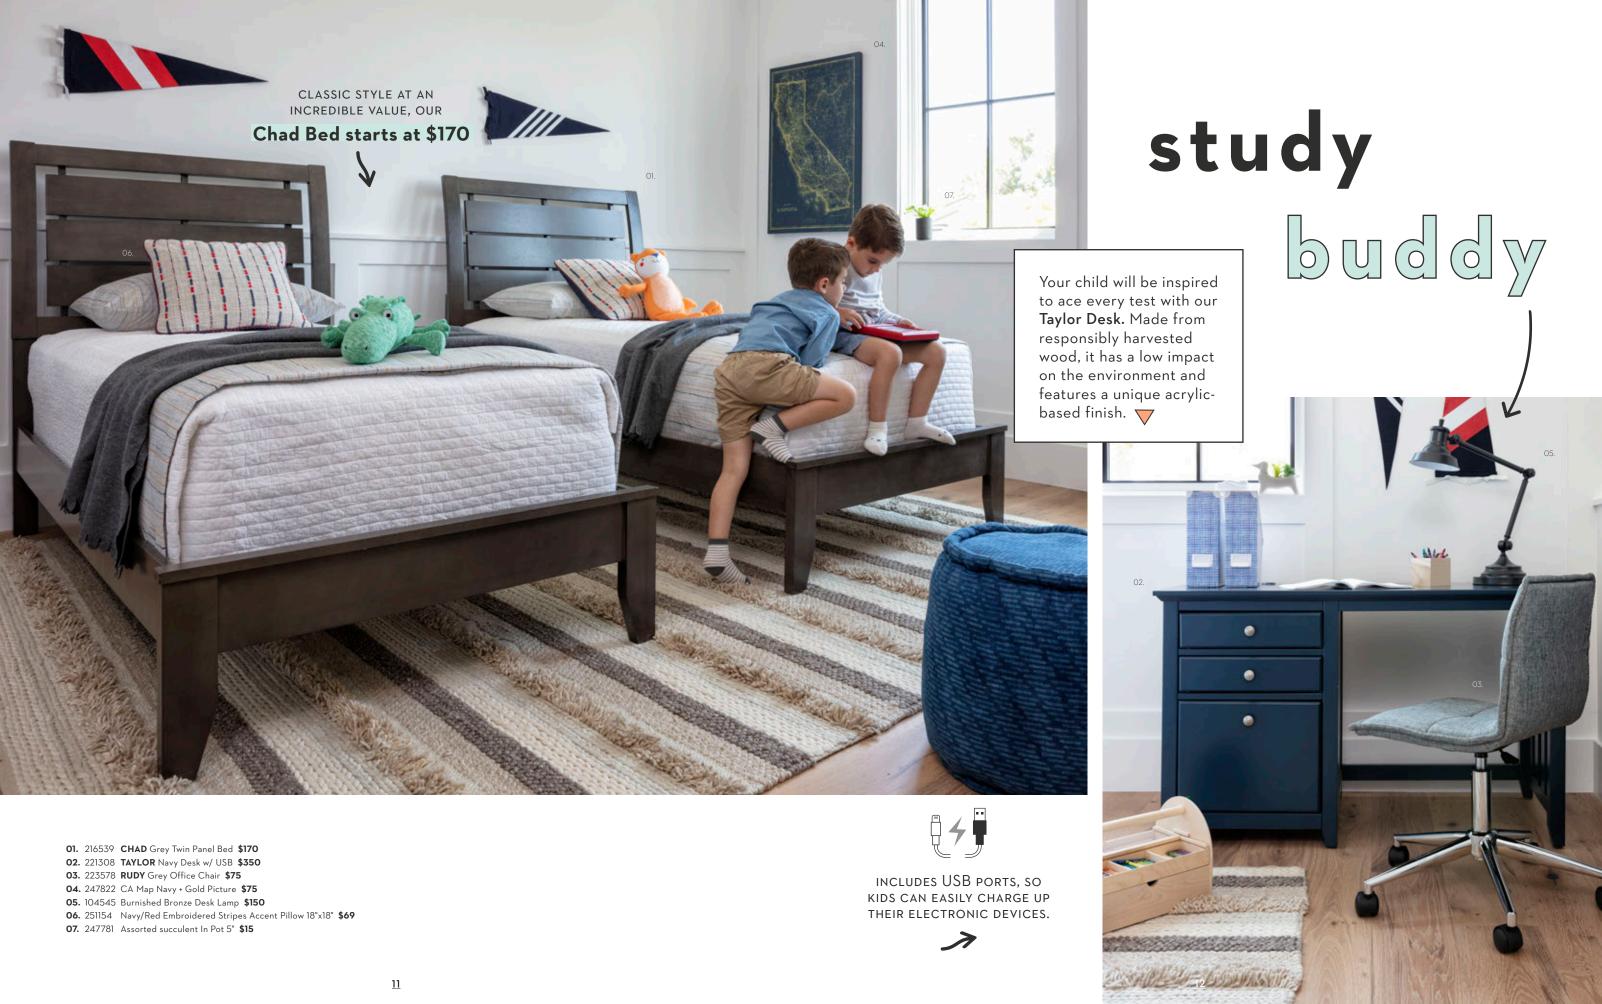

01. 250249 TAYLOR Navy Twin Over Twin Bunk Bed w/ USB \$795

- 02. 221433 TAYLOR White Desk w/ USB \$350 **03.** 245066 **DELTA** White Side Chair **\$80**
- 04. 247860 Denim + Grey Wool Woven Patchwork Rug 120"x96" \$695
- 05. 249460 Carved B&W Spiral on Wood Picture \$165
- 06. 248655 Indigo Stonewashed Belgian Linen Accent Pillow 14"x26" \$69
- 07. 246922 Blue + Aqua Leaves Accent Pillow 20" \$69