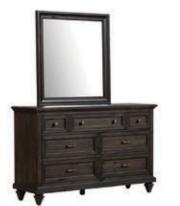

218203 VALENCIA Twin Daybed w/ Storage \$895

224710 VALENCIA Twin Panel Bed w/ Storage \$595

94643 VALENCIA Youth Dresser/Mirror \$590

94630 VALENCIA Youth Chest Of Drawers \$495

94631 VALENCIA YouthDresser \$495

# Valencia Collection

94634 VALENCIA Twin Panel Bed \$395

94629 VALENCIA Youth Nightstand \$230

94642 VALENCIA Youth Desk \$450

94641 VALENCIA YouthDeskChair \$130