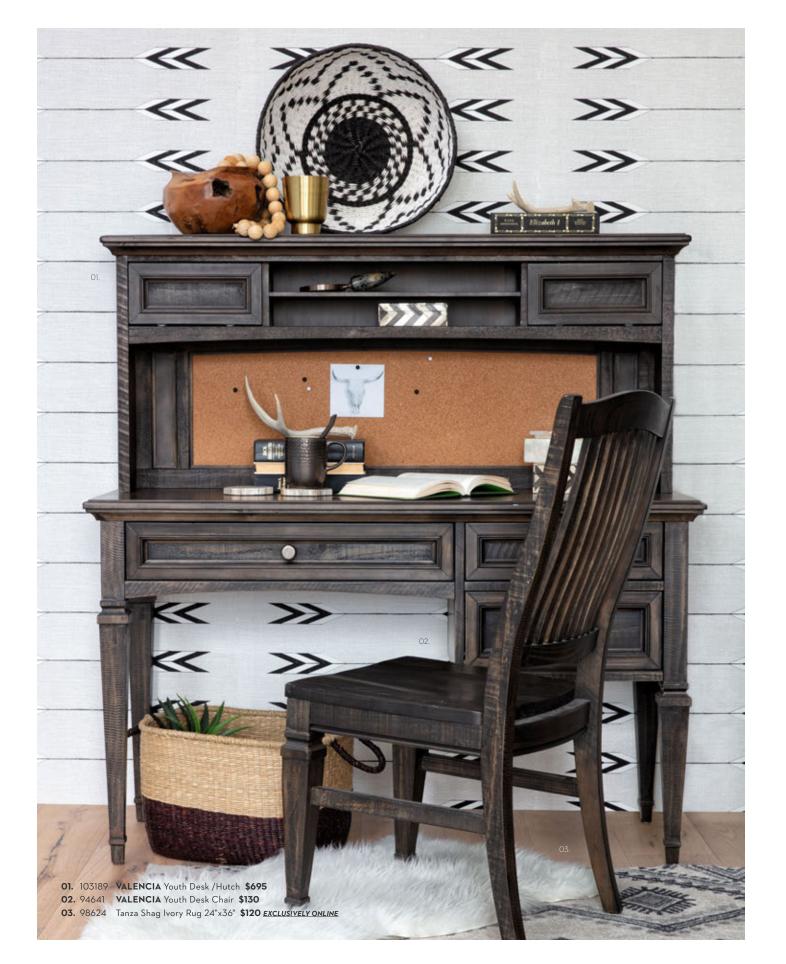

K >>

16

L

16

>

>

Designed for sleeping, lounging and storing, our Valencia daybed does it all. While 3 drawers hold blankets, clothes and essentials, refined details give this piece an "adult" look that your teen will love. ▼

218203 VALENCIA Twin Daybed w/ Storage \$895

224710 VALENCIA Twin Panel Bed w/ Storage \$595

94643 VALENCIA Youth Dresser/Mirror \$590

94630 VALENCIA Youth Chest Of Drawers \$495

94631 VALENCIA YouthDresser \$495

# Valencia Collection

94634 VALENCIA Twin Panel Bed \$395

94629 VALENCIA Youth Nightstand \$230

94642 VALENCIA Youth Desk \$450

94641 VALENCIA YouthDeskChair \$130