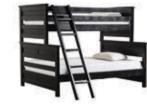

## pattern play

Ground your child's style with a rug that adds personality to their space. From stripes to checks, there's a pattern for everyone. ▼

244052 **REVIVE** Lofty Twin Mattress **\$295** 

01. 89627 SUMMIT Black Twin Over Twin Bunk Bed \$550 **02.** 89601 **SUMMIT** Black Dresser **\$420** 