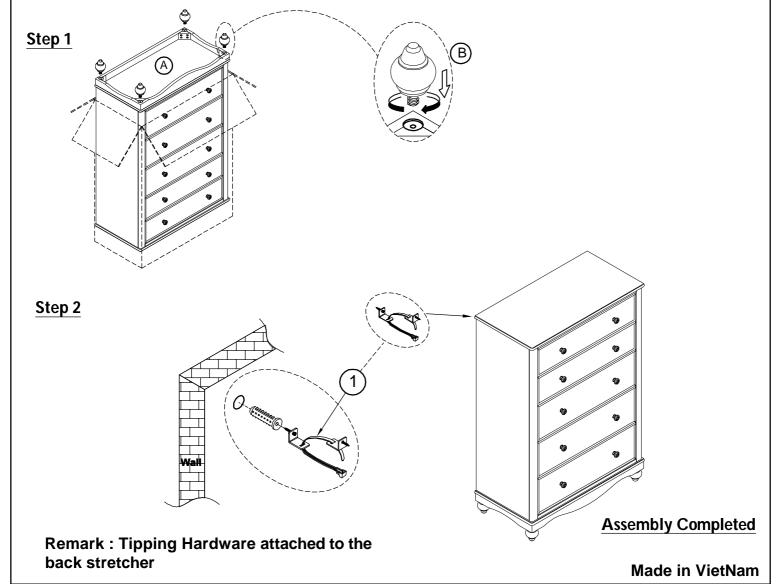

| NO. | PARTS LIST |            | Q'TY |
|-----|------------|------------|------|
| А   |            | Chest Base | 1    |
| В   | 6          | Bun Feet   | 4    |

| NO. | HARDWARE LIST |                   | Q'TY |
|-----|---------------|-------------------|------|
| 1   |               | Anti Tip Hardware | 1    |

**Suggestion**: Assemble the feet then take the product out from the carton