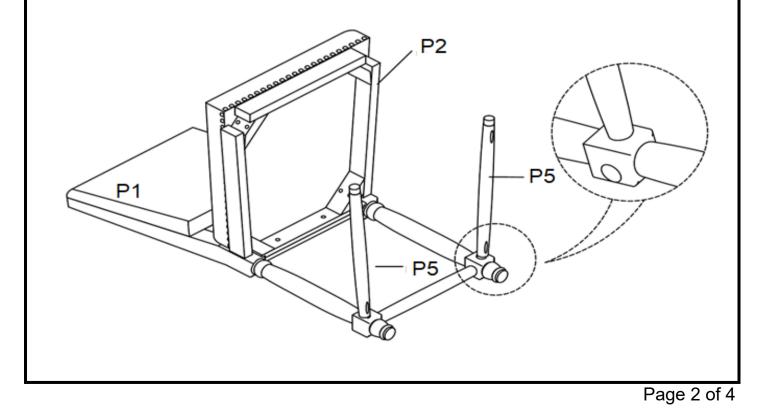

Step 2. Insert the Side Stretchers (P5) into the hole on Chair Back (P1) as shown.

Step 5. Turn assembled the stool to an upright position. Securely tighten all bolts by Allen Wrench (H6). Assembly is complete. Failure to follow these instructions may cause the bolts to misalign during assembly.