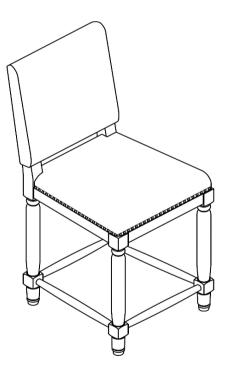

# **Description: Cirque Dining Chair**

#### Parts List

| Item | Description             |                                                                                                                                                                                                                                                                                                                                                                                                                                                                                                                                                                                                                                                                                                                                                                                                                                                                                                                                                                                                                                                                                                                                                                                                                                                                                                                                                                                                                                                                                                                                                                                                                                                                                                                                                                                                                                                                                                                                                                                                                                                                                                                                | QTY |
|------|-------------------------|--------------------------------------------------------------------------------------------------------------------------------------------------------------------------------------------------------------------------------------------------------------------------------------------------------------------------------------------------------------------------------------------------------------------------------------------------------------------------------------------------------------------------------------------------------------------------------------------------------------------------------------------------------------------------------------------------------------------------------------------------------------------------------------------------------------------------------------------------------------------------------------------------------------------------------------------------------------------------------------------------------------------------------------------------------------------------------------------------------------------------------------------------------------------------------------------------------------------------------------------------------------------------------------------------------------------------------------------------------------------------------------------------------------------------------------------------------------------------------------------------------------------------------------------------------------------------------------------------------------------------------------------------------------------------------------------------------------------------------------------------------------------------------------------------------------------------------------------------------------------------------------------------------------------------------------------------------------------------------------------------------------------------------------------------------------------------------------------------------------------------------|-----|
| P1   | Chair Back              |                                                                                                                                                                                                                                                                                                                                                                                                                                                                                                                                                                                                                                                                                                                                                                                                                                                                                                                                                                                                                                                                                                                                                                                                                                                                                                                                                                                                                                                                                                                                                                                                                                                                                                                                                                                                                                                                                                                                                                                                                                                                                                                                | 1   |
| P2   | Chair Seat              |                                                                                                                                                                                                                                                                                                                                                                                                                                                                                                                                                                                                                                                                                                                                                                                                                                                                                                                                                                                                                                                                                                                                                                                                                                                                                                                                                                                                                                                                                                                                                                                                                                                                                                                                                                                                                                                                                                                                                                                                                                                                                                                                | 1   |
| P3   | Front Legs              | and the second s | 2   |
| P4   | Front stretcher (Short) |                                                                                                                                                                                                                                                                                                                                                                                                                                                                                                                                                                                                                                                                                                                                                                                                                                                                                                                                                                                                                                                                                                                                                                                                                                                                                                                                                                                                                                                                                                                                                                                                                                                                                                                                                                                                                                                                                                                                                                                                                                                                                                                                | 1   |
| P5   | Side stretcher (Long)   |                                                                                                                                                                                                                                                                                                                                                                                                                                                                                                                                                                                                                                                                                                                                                                                                                                                                                                                                                                                                                                                                                                                                                                                                                                                                                                                                                                                                                                                                                                                                                                                                                                                                                                                                                                                                                                                                                                                                                                                                                                                                                                                                | 2   |