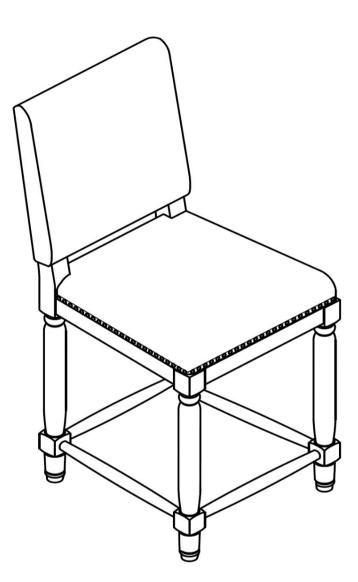

# **Description: Cirque Dining Chair**

#### Parts List

| Item | Description             |                                                                                                                                                                                                                                                                                                                                                                                                                                                                                                                                                                                                                                                                                                                                                                                                                                                                                                                                                                                                                                                                                                                                                                                                                                                                                                                                                                                                                                                                                                                                                                                                                                                                                                                                                                                                                                                                                                                                                                                                                                                                                                                                | QTY |
|------|-------------------------|--------------------------------------------------------------------------------------------------------------------------------------------------------------------------------------------------------------------------------------------------------------------------------------------------------------------------------------------------------------------------------------------------------------------------------------------------------------------------------------------------------------------------------------------------------------------------------------------------------------------------------------------------------------------------------------------------------------------------------------------------------------------------------------------------------------------------------------------------------------------------------------------------------------------------------------------------------------------------------------------------------------------------------------------------------------------------------------------------------------------------------------------------------------------------------------------------------------------------------------------------------------------------------------------------------------------------------------------------------------------------------------------------------------------------------------------------------------------------------------------------------------------------------------------------------------------------------------------------------------------------------------------------------------------------------------------------------------------------------------------------------------------------------------------------------------------------------------------------------------------------------------------------------------------------------------------------------------------------------------------------------------------------------------------------------------------------------------------------------------------------------|-----|
| P1   | Chair Back              |                                                                                                                                                                                                                                                                                                                                                                                                                                                                                                                                                                                                                                                                                                                                                                                                                                                                                                                                                                                                                                                                                                                                                                                                                                                                                                                                                                                                                                                                                                                                                                                                                                                                                                                                                                                                                                                                                                                                                                                                                                                                                                                                | 1   |
| P2   | Chair Seat              |                                                                                                                                                                                                                                                                                                                                                                                                                                                                                                                                                                                                                                                                                                                                                                                                                                                                                                                                                                                                                                                                                                                                                                                                                                                                                                                                                                                                                                                                                                                                                                                                                                                                                                                                                                                                                                                                                                                                                                                                                                                                                                                                | 1   |
| P3   | Front Legs              | and the second s | 2   |
| P4   | Front stretcher (Short) |                                                                                                                                                                                                                                                                                                                                                                                                                                                                                                                                                                                                                                                                                                                                                                                                                                                                                                                                                                                                                                                                                                                                                                                                                                                                                                                                                                                                                                                                                                                                                                                                                                                                                                                                                                                                                                                                                                                                                                                                                                                                                                                                | 1   |
| P5   | Side stretcher (Long)   |                                                                                                                                                                                                                                                                                                                                                                                                                                                                                                                                                                                                                                                                                                                                                                                                                                                                                                                                                                                                                                                                                                                                                                                                                                                                                                                                                                                                                                                                                                                                                                                                                                                                                                                                                                                                                                                                                                                                                                                                                                                                                                                                | 2   |