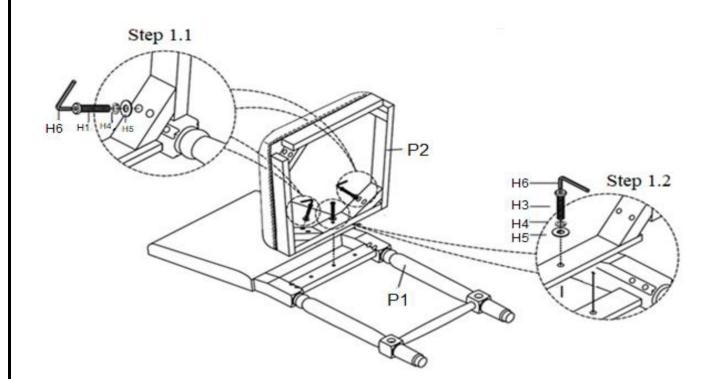

## **Assembly Procedures:**

Step 1.

- 1). Assemble the stool on a flat, soft surface such as a carpet or cloth to prevent scratching the finish.
- Attach Chair Seat (P2) to the Chair Back (P1) using Long Bolts (H1), for corner block as shown picture Step 1.1, Short Bolts (H3) at centre as shown picture Step 1.2, Spring Washers (H4) and Flat Washers (H5). Loosely tighten with Allen wrench (H6).
  - Do not fully tighten at this step.