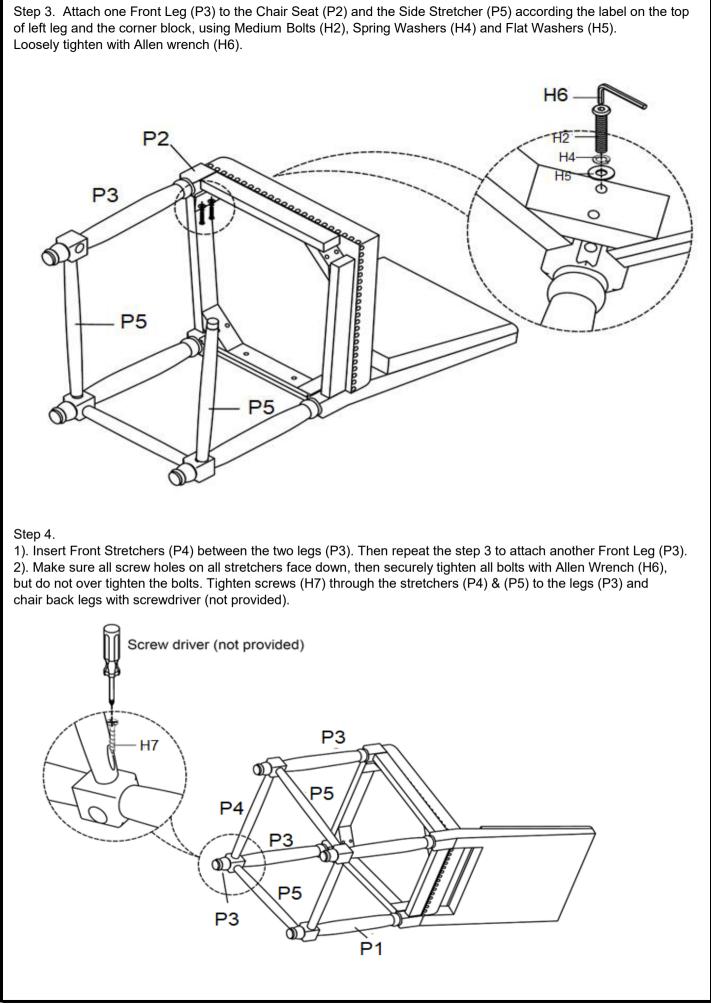

Step 2. Insert the Side Stretchers (P5) into the hole on Chair Back (P1) as shown.

Step 5. Turn assembled the stool to an upright position. Securely tighten all bolts by Allen Wrench (H6). Assembly is complete. Failure to follow these instructions may cause the bolts to misalign during assembly.